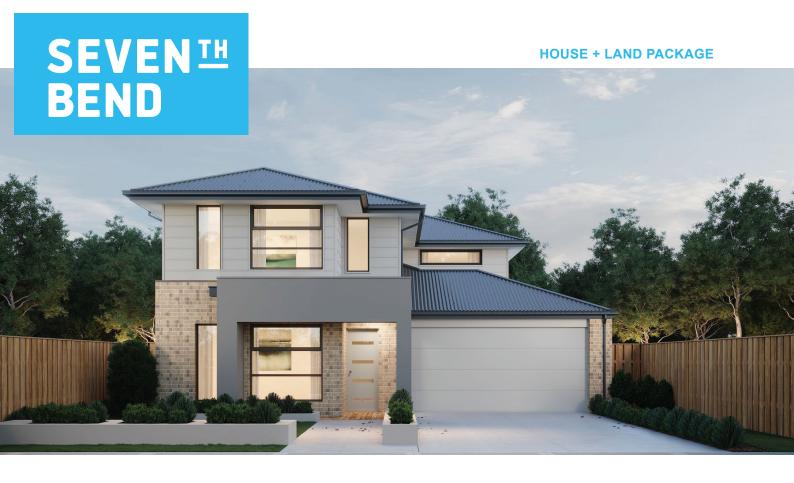

## Newport 361

Lot 1805 Retreat Way Melton South Victoria 3338

Total Area: 433m<sup>2</sup> Lot Width: 15.48m<sup>2</sup>

\$790,899

Developers guidelines

Choice of facades

Flyscreens to all openable windows