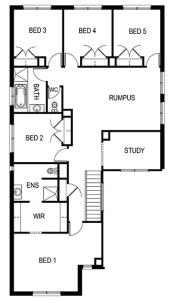

## Newport 361

Lot 1805 Retreat Way Melton South Victoria 3338

Total Area: 433m<sup>2</sup> Lot Width: 15.48m<sup>2</sup>

\$790,899

Developers guidelines

Choice of facades

Flyscreens to all openable windows