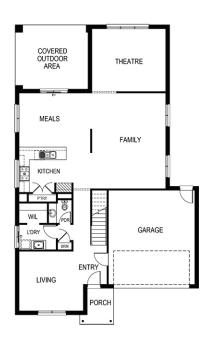

## Newport 361

Lot 1805 Retreat Way Melton South Victoria 3338

Total Area: 433m<sup>2</sup> Lot Width: 15.48m<sup>2</sup>

\$790,899

Developers guidelines

Choice of facades

Flyscreens to all openable windows