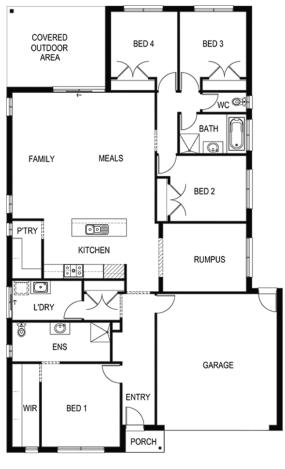

## Ballina 250

Lot 1804 Retreat Way Melton South Victoria 3338

Total Area: 392m<sup>2</sup> Lot Width: 14m<sup>2</sup>

\$659,361

Developers guidelines

Choice of facades

Flyscreens to all openable windows

Remote control to the garage

Tiles or laminate timber flooring to Entry, Kitchen, Family and Meals

Carpet to the remaining areas

20mm reconstituted stone benchtop to Kitchen

Pricing excludes. Landscaping, fencing, window and door treatments, furnishing, driveway, external lighting & window furnishing,