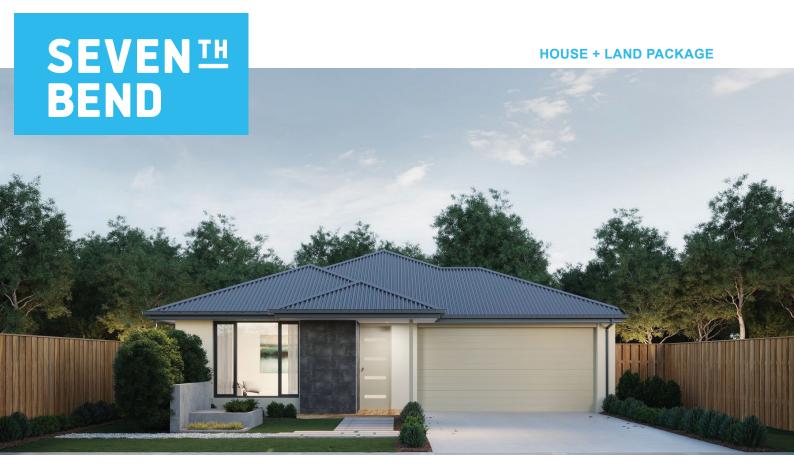

## Ballina 250

Lot 1804 Retreat Way Melton South Victoria 3338

Total Area: 392m<sup>2</sup> Lot Width: 14m<sup>2</sup>

\$659,361

Developers guidelines

Choice of facades

Flyscreens to all openable windows

Remote control to the garage