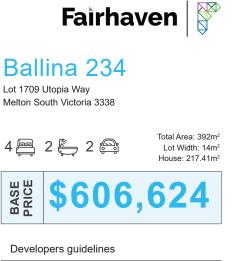

## SEVEN BEND

**HOUSE + LAND PACKAGE** 

Choice of facades

Flyscreens to all openable windows

Remote control to the garage

Tiles or laminate timber flooring to Entry, Kitchen, Family and Meals

Carpet to the remaining areas

20mm reconstituted stone benchtop to Kitchen

Pricing excludes. Landscaping, fencing, window and door treatments, furnishing, driveway, external lighting & window furnishing,