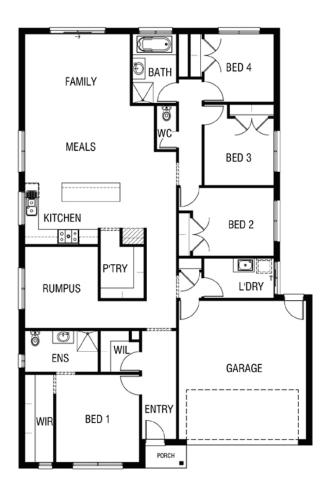

## SEVEN BEND

**HOUSE + LAND PACKAGE** 

Choice of facades

Flyscreens to all openable windows

Remote control to the garage

Tiles or laminate timber flooring to Entry, Kitchen, Family and Meals

Carpet to the remaining areas