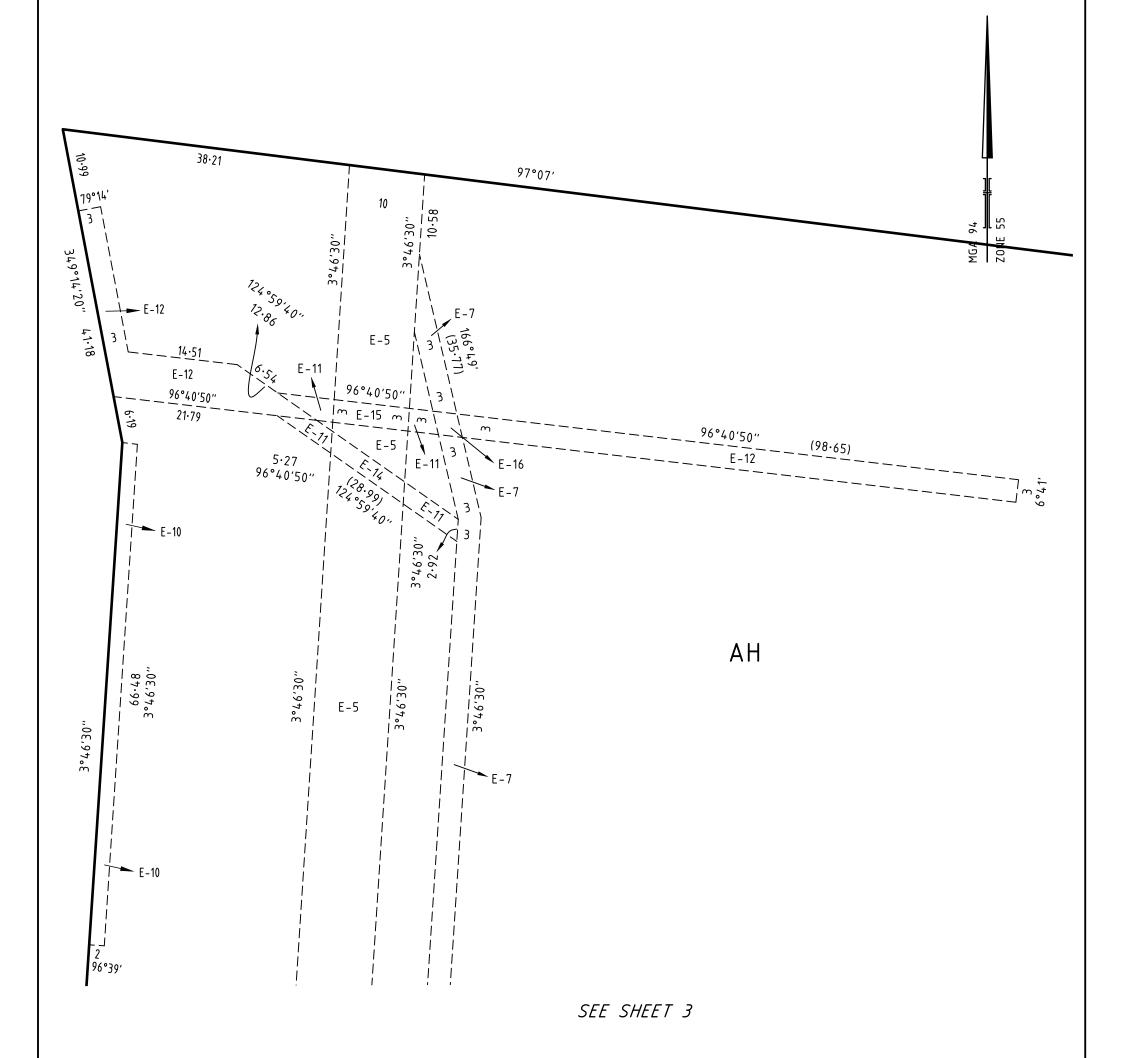

| EASEN  | TIAT | INFORM    | MOITAN   |
|--------|------|-----------|----------|
| LASEIN |      | IIME(JEI) | VIALICAN |

| LEGEND: A             | - Appurtenant Easement E | - Encumbering Ease | ement R - Encumbering Easement (Ro | oad) |                            |                 |
|-----------------------|--------------------------|--------------------|------------------------------------|------|----------------------------|-----------------|
| Easement<br>Reference | Purpose                  | Width<br>(Metres)  | Origin                             |      | Land Benefited             | / In Favour of  |
| E-1                   | SEWERAGE                 | SEE DIAGRAM        | C/E U850266E                       |      | WESTERN REGION \           | WATER AUTHORITY |
| E-2                   | SEWERAGE                 | SEE DIAGRAM        | PS 817189W                         |      | WESTERN REGION \           | WATER AUTHORITY |
| E-3                   | DRAINAGE                 | SEE DIAGRAM        | PS 825781S                         |      | MELBOURNE WATE             | ER CORPORATION  |
| E-4                   | DRAINAGE                 | SEE DIAGRAM        | PS 825781S                         |      | CITY OF I                  | MELTON          |
| E-5                   | DRAINAGE                 | SEE DIAGRAM        | PS 817197X                         |      | CITY OF I                  | MELTON          |
| E-5                   | SEWERAGE                 | SEE DIAGRAM        | PS 817197X                         |      | GREATER WES                | STERN WATER     |
| E-6                   | SEWERAGE                 | SEE DIAGRAM        | PS 817197X                         |      | GREATER WES                | STERN WATER     |
| E-7                   | DRAINAGE                 | SEE DIAGRAM        | PS 841628K                         |      | CITY OF I                  | MELTON          |
| E-8                   | DRAINAGE                 | SEE DIAGRAM        | PS 901665W                         |      | CITY OF I                  | MELTON          |
| E-8                   | SEWERAGE                 | SEE DIAGRAM        | PS 901665W                         |      | GREATER WES                | STERN WATER     |
| E-9                   | SEWERAGE                 | SEE DIAGRAM        | PS 901665W                         |      | GREATER WES                | STERN WATER     |
| E-10                  | DRAINAGE                 | SEE DIAGRAM        | PS820467B                          |      | CITY OF I                  | MELTON          |
| E-11                  | SEWERAGE                 | SEE DIAGRAM        | PS820467B                          |      | GREATER WES                | STERN WATER     |
| E-12                  | DRAINAGE                 | SEE DIAGRAM        | PS820467B                          |      | CITY OF I                  | MELTON          |
| E-12                  | SEWERAGE                 | SEE DIAGRAM        | PS820467B                          |      | GREATER WES                | STERN WATER     |
| E-13                  | SEWERAGE                 | SEE DIAGRAM        | PS820467B                          |      | GREATER WES                | STERN WATER     |
| E-13                  | SEWERAGE                 | SEE DIAGRAM        | C/E U850266E                       |      | WESTERN REGION \           | WATER AUTHORITY |
| E-14                  | DRAINAGE                 | SEE DIAGRAM        | PS820467B                          |      | CITY OF I                  | MELTON          |
| E-14                  | SEWERAGE                 | SEE DIAGRAM        | C/E U850266E                       |      | WESTERN REGION \           | WATER AUTHORITY |
| E-15                  | DRAINAGE                 | SEE DIAGRAM        | PS820467B                          |      | CITY OF I                  | MELTON          |
| E-15                  | SEWERAGE                 | SEE DIAGRAM        | PS817189W                          |      | WESTERN REGION \           | WATER AUTHORITY |
| E-16                  | DRAINAGE                 | 2                  | THIS PLAN                          |      | CITY OF I                  | MELTON          |
| E-17                  | SEWERAGE                 | 2.50               | THIS PLAN                          |      | GREATER WES                | STERN WATER     |
| E-18                  | DRAINAGE                 | 3                  | THIS PLAN                          |      | CITY OF I                  | MELTON          |
| E-18                  | SEWERAGE                 | 3                  | THIS PLAN                          |      | GREATER WES                | STERN WATER     |
|                       |                          |                    |                                    |      |                            |                 |
| SURVEYOR'S            | S FILE REF: 308947SV00   | )                  |                                    |      | ORIGINAL SHEET<br>SIZE: A3 | SHEET 2         |