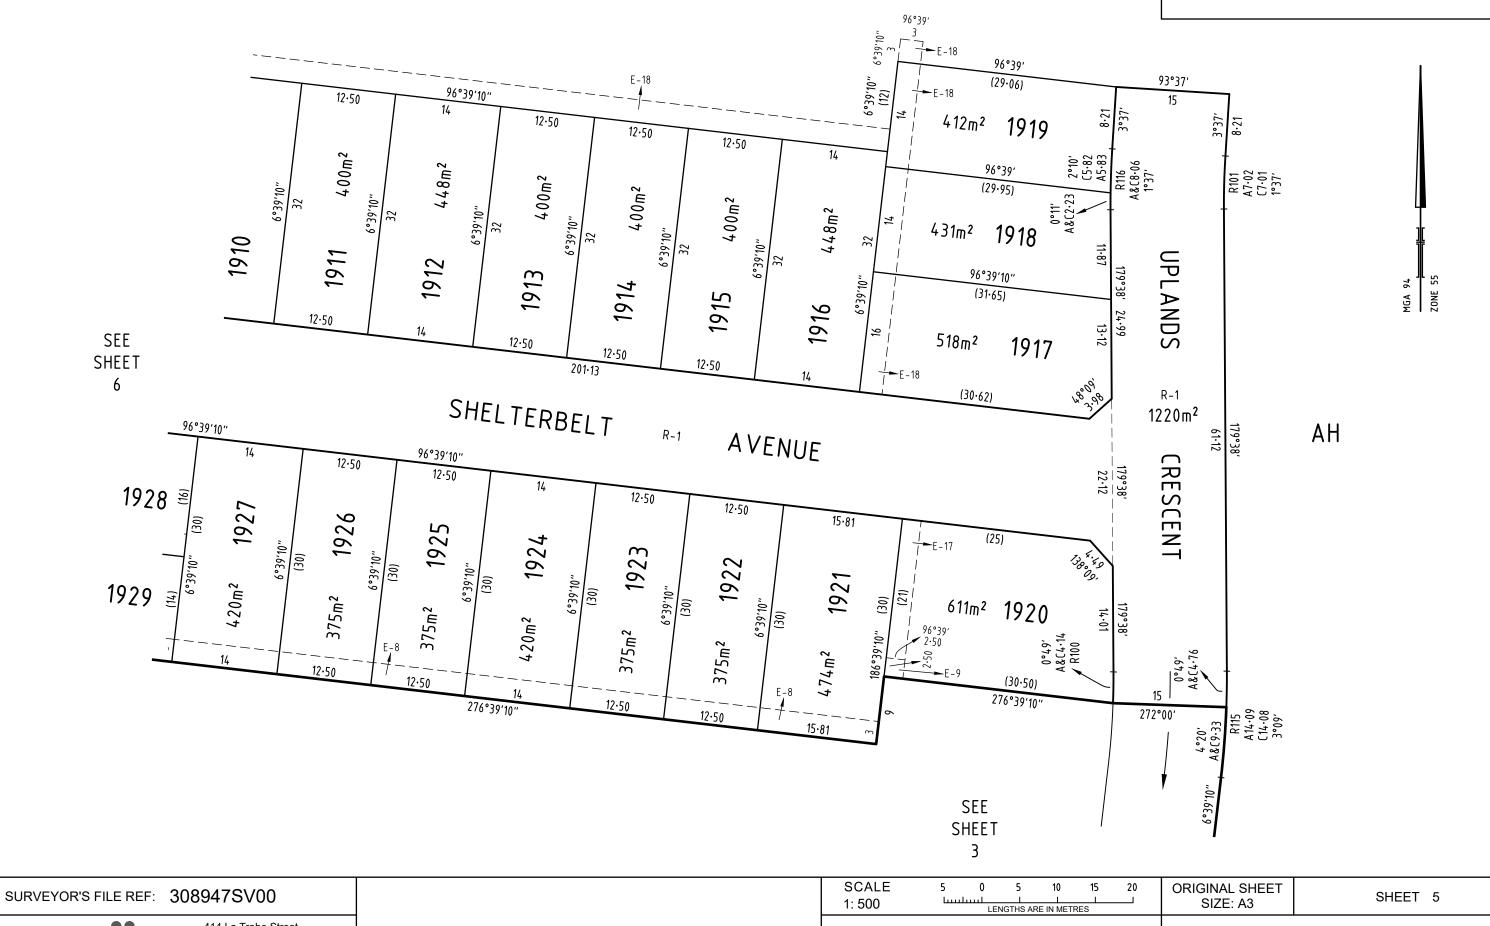

E: A3 | SHEET 2         |



Licensed Surveyor: Lyall Murray Timms

Version: 1







| SURVEYOR'S FILE REF: 308947SV00                                                          | SCALE 5 0 5 10 15 20<br>1: 500 LENGTHS ARE IN METRES | ORIGINAL SHEET SHEET 4 |
|------------------------------------------------------------------------------------------|------------------------------------------------------|------------------------|
| Spire 414 La Trobe Street PO Box 16084 Melbourne Vic 8007 T 61 3 9993 7888 spiire.com.au | Licensed Surveyor: Lyall Murray Timms<br>Version: 1  |                        |





414 La Trobe Street PO Box 16084 Melbourne Vic 8007 T 61 3 9993 7888 SCALE **ORIGINAL SHEET** SHEET 3 SIZE: A3 1: 500 LENGTHS ARE IN METRES Licensed Surveyor: Lyall Murray Timms Version: 1



414 La Trobe Street PO Box 16084 Melbourne Vic 8007 T 61 3 9993 7888

Licensed Surveyor: Lyall Murray Timms

Version: 1

### CREATION OF RESTRICTION A

Upon registration of this plan the following restriction is created:

Land to Benefit: Lots 1901 to 1936 (both Inclusive).

Land to be Burdened: Lots 1901 to 1936 (both Inclusive).

#### **Description of Restriction:**

The registered proprietor or proprietors for the time being of any lot forming part of the land described in this plan must not use the land, permit the use of the land, construct upon the land or allow construction upon the land other than in accordance with the memorandum of common provisions registered in dealing No.AA7106 and which memorandum of common provisions is incorporated in this plan.

This restriction ceases t