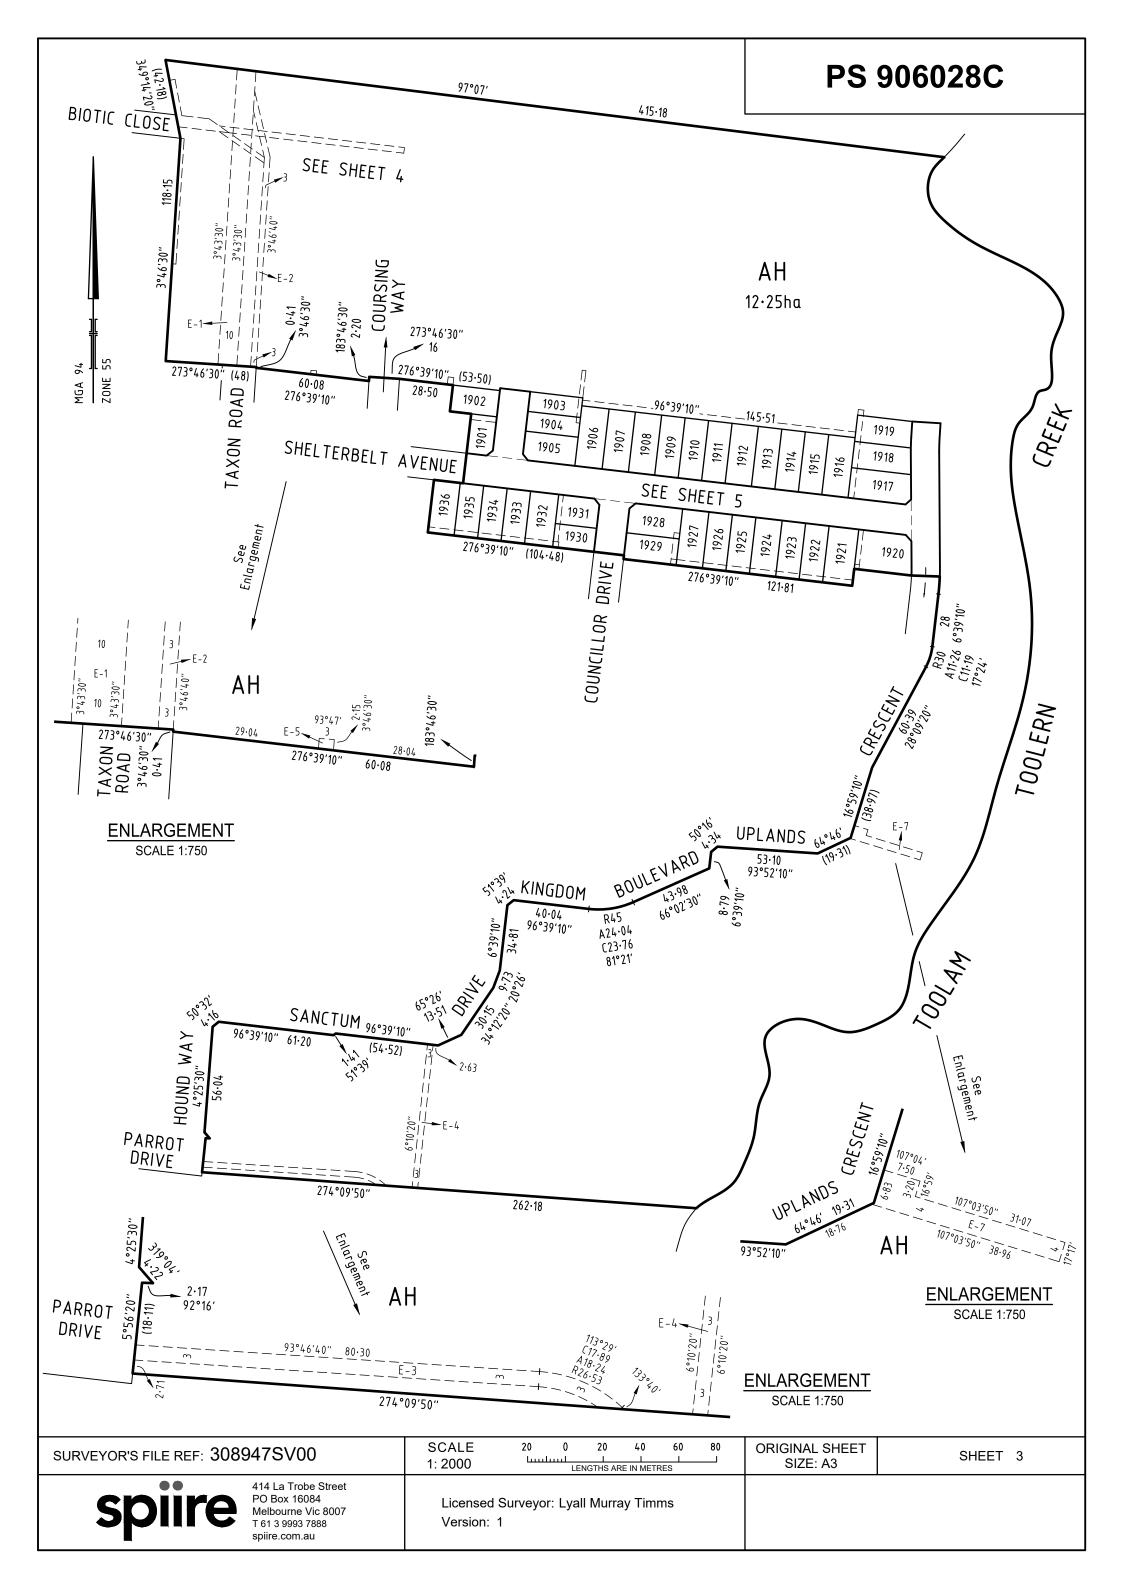

| PLAN OF SUBDIVISION                                                                                                                                                                                                                                                                                                                                               |                                                                                                     |                                     |                                                    | EDITION 1                                                                                                                 | PS                                  | 906028C              |  |
|-------------------------------------------------------------------------------------------------------------------------------------------------------------------------------------------------------------------------------------------------------------------------------------------------------------------------------------------------------------------|-----------------------------------------------------------------------------------------------------|-------------------------------------|----------------------------------------------------|---------------------------------------------------------------------------------------------------------------------------|-------------------------------------|----------------------|--|
| LOCATION OF LAND  PARISH: DJERRIWARRH  TOWNSHIP: -  SECTION: B  CROWN ALLOTMENT: 4 (PART)  CROWN PORTION: -  TITLE REFERENCE: C/T VOL FOL  LAST PLAN REFERENCE: LOT AG on PS 901665W  POSTAL ADDRESS: SHELTERBELT AVENUE, (at time of subdivision) WEIR VIEWS, VIC, 3338  MGA94 CO-ORDINATES: E: 286 780 ZONE: 55 (of approx centre of land in plan) N: 5 822 250 |                                                                                                     |                                     |                                                    |                                                                                                                           |                                     |                      |  |
| VEST                                                                                                                                                                                                                                                                                                                                                              | ING OF R                                                                                            | ROADS AND/OR RE                     | ESERVES                                            |                                                                                                                           | NOTATIONS                           |                      |  |
| IDENTIFIER<br>ROAD R-1                                                                                                                                                                                                                                                                                                                                            |                                                                                                     | COUNCIL / BODY                      | Y / PERSON                                         | Lots 1 to 1900, and A to AG (all inclusive) have been omitted from this plan.  Other purpose of the plan:                 |                                     |                      |  |
|                                                                                                                                                                                                                                                                                                                                                                   |                                                                                                     | NOTATIONS                           |                                                    | To remove by agreement via Section 6(1)(k) of the Subdivision Act 1988 the following easements that lie within this plan: |                                     |                      |  |
| DEPTH LIMITATIO                                                                                                                                                                                                                                                                                                                                                   | NOTATIONS  DEPTH LIMITATION (45-24 meeting below the surface applies to all the land in this plan.) |                                     |                                                    |                                                                                                                           | 4                                   |                      |  |
| SURVEY:                                                                                                                                                                                                                                                                                                                                                           | DEPTH LIMITATION :15.24 metres below the surface applies to all the land in this plan               |                                     |                                                    | Shelterbelt Avenue and Cadastral Way.                                                                                     |                                     |                      |  |
| This plan is based on survey  STAGING: This is not a staged subdivision Planning Permit No. PA2018/6160  This survey has been connected to permanent marks No(s). PM 248 & PM 249 (DJERRIWARRA) In Proclaimed Survey Area No. PSA27                                                                                                                               |                                                                                                     |                                     | 2. those parts of easeme<br>Councillor Drive and I |                                                                                                                           | 901665W that lie within             |                      |  |
|                                                                                                                                                                                                                                                                                                                                                                   |                                                                                                     |                                     | EASEMENT I                                         | L<br>NFORMATION                                                                                                           |                                     |                      |  |
| LEGEND: A - App                                                                                                                                                                                                                                                                                                                                                   | purtenant Eas                                                                                       | ement E - Encumbering               | Easement R - Encumber                              | ring Easement (Road)                                                                                                      |                                     |                      |  |
| Easement<br>Reference                                                                                                                                                                                                                                                                                                                                             |                                                                                                     | Purpose                             | Width<br>(Metres)                                  | Origin                                                                                                                    | rigin Land Benefited / In Favour of |                      |  |
|                                                                                                                                                                                                                                                                                                                                                                   | SEE SHEET 2 FOR DETAILS                                                                             |                                     |                                                    |                                                                                                                           |                                     |                      |  |
| SEVENTH BEND ESTATE - STAGE 19 (36 LOTS)                                                                                                                                                                                                                                                                                                                          |                                                                                                     |                                     |                                                    | 1                                                                                                                         | 1                                   | A OF STAGE - 2.047ha |  |
|                                                                                                                                                                                                                                                                                                                                                                   |                                                                                                     | 414 La Trobe Street<br>PO Box 16084 | SURVEYORS FILE REF:                                | 308947SV00                                                                                                                | ORIGINAL SHEET<br>SIZE: A3          | SHEET 1 OF 8         |  |
| Spire.com.au  PO Box 16084 Melbourne Vic 8007 T 61 3 9993 7888 spiire.com.au  Licensed Surveyor: L                                                                                                                                                                                                                                                                |                                                                                                     |                                     | Lyall Murray Timms                                 |                                                                                                                           |                                     |                      |  |

| EASEN  | TIAT | INFORM    | MOITAN   |
|--------|------|-----------|----------|
| LASEIN |      | IIME(JEI) | VIALICAN |

| LEGEND: A             | - Appurtenant Easement E | - Encumbering Ease | ement R - Encumbering Easement (Ro | oad) |                            |                 |
|-----------------------|--------------------------|--------------------|------------------------------------|------|----------------------------|-----------------|
| Easement<br>Reference | Purpose                  | Width<br>(Metres)  | Origin                             |      | Land Benefited             | / In Favour of  |
| E-1                   | SEWERAGE                 | SEE DIAGRAM        | C/E U850266E                       |      | WESTERN REGION \           | WATER AUTHORITY |
| E-2                   | SEWERAGE                 | SEE DIAGRAM        | PS 817189W                         |      | WESTERN REGION \           | WATER AUTHORITY |
| E-3                   | DRAINAGE                 | SEE DIAGRAM        | PS 825781S                         |      | MELBOURNE WATE             | ER CORPORATION  |
| E-4                   | DRAINAGE                 | SEE DIAGRAM        | PS 825781S                         |      | CITY OF I                  | MELTON          |
| E-5                   | DRAINAGE                 | SEE DIAGRAM        | PS 817197X                         |      | CITY OF I                  | MELTON          |
| E-5                   | SEWERAGE                 | SEE DIAGRAM        | PS 817197X                         |      | GREATER WES                | STERN WATER     |
| E-6                   | SEWERAGE                 | SEE DIAGRAM        | PS 817197X                         |      | GREATER WES                | STERN WATER     |
| E-7                   | DRAINAGE                 | SEE DIAGRAM        | PS 841628K                         |      | CITY OF I                  | MELTON          |
| E-8                   | DRAINAGE                 | SEE DIAGRAM        | PS 901665W                         |      | CITY OF I                  | MELTON          |
| E-8                   | SEWERAGE                 | SEE DIAGRAM        | PS 901665W                         |      | GREATER WES                | STERN WATER     |
| E-9                   | SEWERAGE                 | SEE DIAGRAM        | PS 901665W                         |      | GREATER WES                | STERN WATER     |
| E-10                  | DRAINAGE                 | SEE DIAGRAM        | PS820467B                          |      | CITY OF I                  | MELTON          |
| E-11                  | SEWERAGE                 | SEE DIAGRAM        | PS820467B                          |      | GREATER WES                | STERN WATER     |
| E-12                  | DRAINAGE                 | SEE DIAGRAM        | PS820467B                          |      | CITY OF I                  | MELTON          |
| E-12                  | SEWERAGE                 | SEE DIAGRAM        | PS820467B                          |      | GREATER WES                | STERN WATER     |
| E-13                  | SEWERAGE                 | SEE DIAGRAM        | PS820467B                          |      | GREATER WES                | STERN WATER     |
| E-13                  | SEWERAGE                 | SEE DIAGRAM        | C/E U850266E                       |      | WESTERN REGION \           | WATER AUTHORITY |
| E-14                  | DRAINAGE                 | SEE DIAGRAM        | PS820467B                          |      | CITY OF I                  | MELTON          |
| E-14                  | SEWERAGE                 | SEE DIAGRAM        | C/E U850266E                       |      | WESTERN REGION \           | WATER AUTHORITY |
| E-15                  | DRAINAGE                 | SEE DIAGRAM        | PS820467B                          |      | CITY OF I                  | MELTON          |
| E-15                  | SEWERAGE                 | SEE DIAGRAM        | PS817189W                          |      | WESTERN REGION \           | WATER AUTHORITY |
| E-16                  | DRAINAGE                 | 2                  | THIS PLAN                          |      | CITY OF I                  | MELTON          |
| E-17                  | SEWERAGE                 | 2.50               | THIS PLAN                          |      | GREATER WES                | STERN WATER     |
| E-18                  | DRAINAGE                 | 3                  | THIS PLAN                          |      | CITY OF I                  | MELTON          |
| E-18                  | SEWERAGE                 | 3                  | THIS PLAN                          |      | GREATER WES                | STERN WATER     |
|                       |                          |                    |                                    |      |                            |                 |
| SURVEYOR'S            | S FILE REF: 308947SV00   | )                  |                                    |      | ORIGINAL SHEET<br>SIZE: A3 | SHEET 2         |