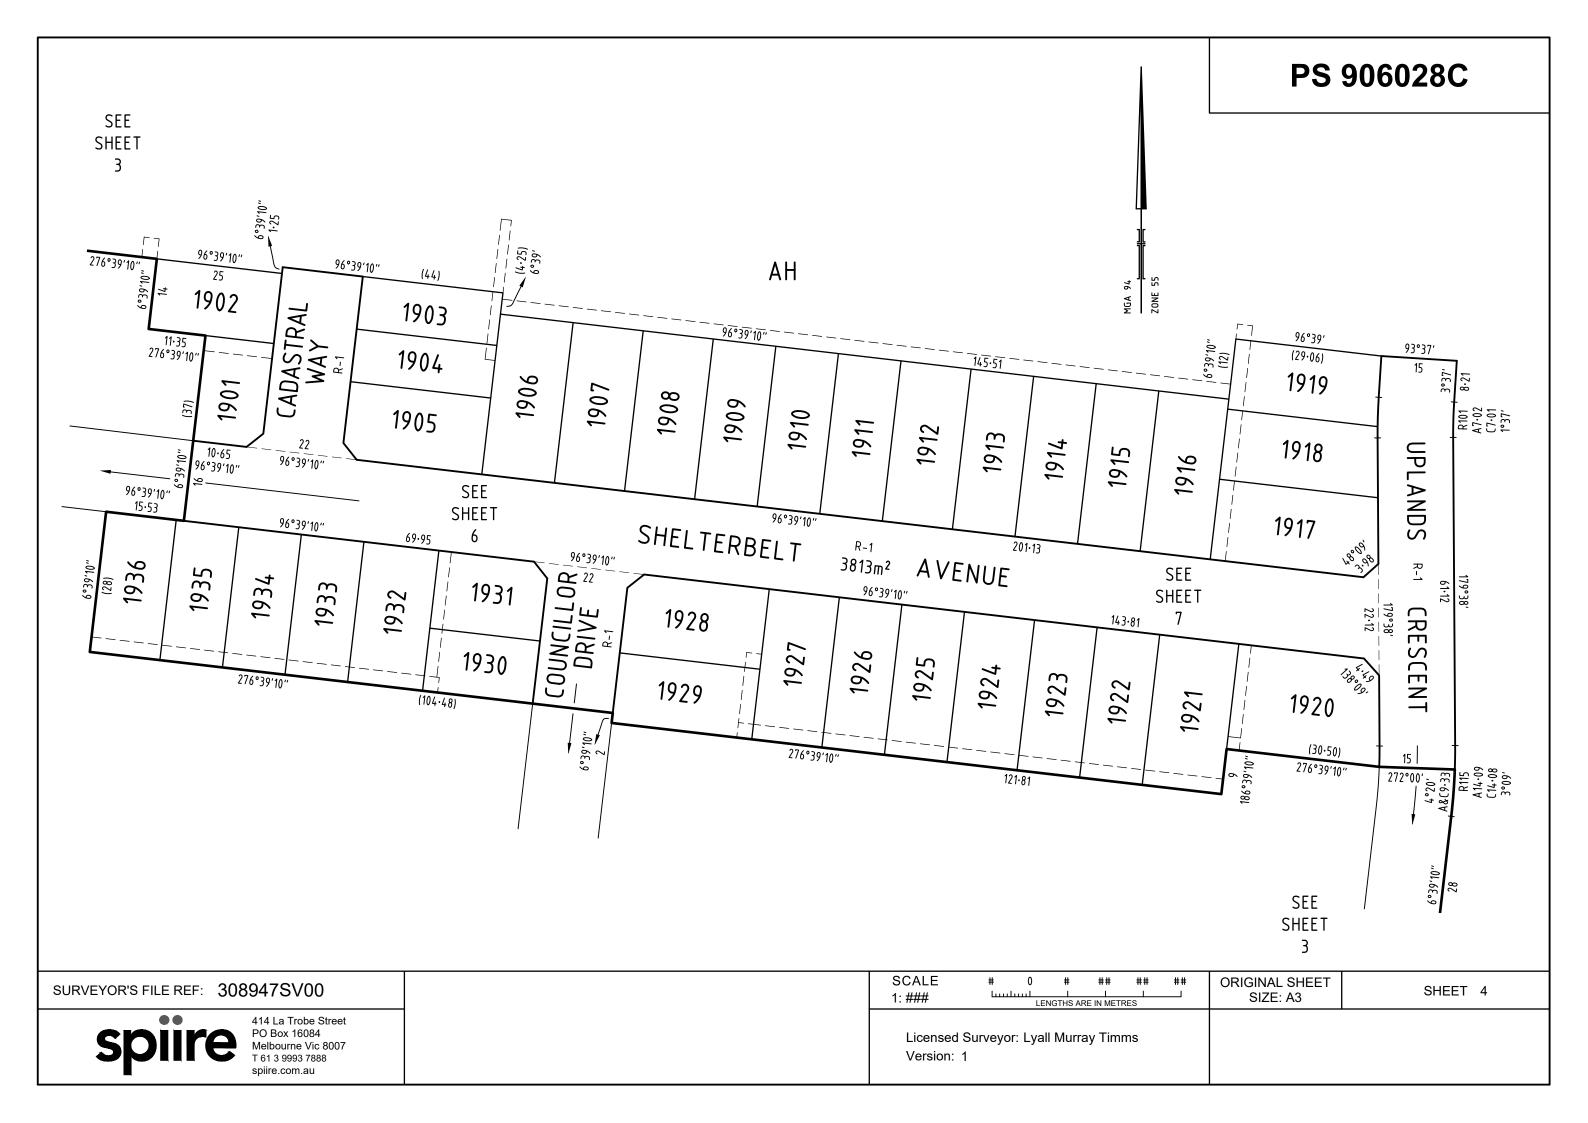

| PLAN OF SUBDIVISION                                                                                                                                                                                                                                                                                                                                               |                                                                                                     |                                     |                                                    | EDITION 1                                                                                                                 | PS                                  | 906028C              |  |
|-------------------------------------------------------------------------------------------------------------------------------------------------------------------------------------------------------------------------------------------------------------------------------------------------------------------------------------------------------------------|-----------------------------------------------------------------------------------------------------|-------------------------------------|----------------------------------------------------|---------------------------------------------------------------------------------------------------------------------------|-------------------------------------|----------------------|--|
| LOCATION OF LAND  PARISH: DJERRIWARRH  TOWNSHIP: -  SECTION: B  CROWN ALLOTMENT: 4 (PART)  CROWN PORTION: -  TITLE REFERENCE: C/T VOL FOL  LAST PLAN REFERENCE: LOT AG on PS 901665W  POSTAL ADDRESS: SHELTERBELT AVENUE, (at time of subdivision) WEIR VIEWS, VIC, 3338  MGA94 CO-ORDINATES: E: 286 780 ZONE: 55 (of approx centre of land in plan) N: 5 822 250 |                                                                                                     |                                     |                                                    |                                                                                                                           |                                     |                      |  |
| VEST                                                                                                                                                                                                                                                                                                                                                              | ING OF R                                                                                            | ROADS AND/OR RE                     | ESERVES                                            |                                                                                                                           | NOTATIONS                           |                      |  |
| IDENTIFIER<br>ROAD R-1                                                                                                                                                                                                                                                                                                                                            |                                                                                                     | COUNCIL / BODY                      | Y / PERSON                                         | Lots 1 to 1900, and A to AG (all inclusive) have been omitted from this plan.  Other purpose of the plan:                 |                                     |                      |  |
|                                                                                                                                                                                                                                                                                                                                                                   |                                                                                                     | NOTATIONS                           |                                                    | To remove by agreement via Section 6(1)(k) of the Subdivision Act 1988 the following easements that lie within this plan: |                                     |                      |  |
| DEPTH LIMITATIO                                                                                                                                                                                                                                                                                                                                                   | NOTATIONS  DEPTH LIMITATION (45-24 meeting below the surface applies to all the land in this plan.) |                                     |                                                    |                                                                                                                           | 4                                   |                      |  |
| SURVEY:                                                                                                                                                                                                                                                                                                                                                           | DEPTH LIMITATION :15.24 metres below the surface applies to all the land in this plan               |                                     |                                                    | Shelterbelt Avenue and Cadastral Way.                                                                                     |                                     |                      |  |
| This plan is based on survey  STAGING: This is not a staged subdivision Planning Permit No. PA2018/6160  This survey has been connected to permanent marks No(s). PM 248 & PM 249 (DJERRIWARRA) In Proclaimed Survey Area No. PSA27                                                                                                                               |                                                                                                     |                                     | 2. those parts of easeme<br>Councillor Drive and I |                                                                                                                           | 901665W that lie within             |                      |  |
|                                                                                                                                                                                                                                                                                                                                                                   |                                                                                                     |                                     | EASEMENT I                                         | L<br>NFORMATION                                                                                                           |                                     |                      |  |
| LEGEND: A - App                                                                                                                                                                                                                                                                                                                                                   | purtenant Eas                                                                                       | ement E - Encumbering               | Easement R - Encumber                              | ring Easement (Road)                                                                                                      |                                     |                      |  |
| Easement<br>Reference                                                                                                                                                                                                                                                                                                                                             |                                                                                                     | Purpose                             | Width<br>(Metres)                                  | Origin                                                                                                                    | rigin Land Benefited / In Favour of |                      |  |
|                                                                                                                                                                                                                                                                                                                                                                   | SEE SHEET 2 FOR DETAILS                                                                             |                                     |                                                    |                                                                                                                           |                                     |                      |  |
| SEVENTH BEND ESTATE - STAGE 19 (36 LOTS)                                                                                                                                                                                                                                                                                                                          |                                                                                                     |                                     |                                                    | 1                                                                                                                         | 1                                   | A OF STAGE - 2.047ha |  |
|                                                                                                                                                                                                                                                                                                                                                                   |                                                                                                     | 414 La Trobe Street<br>PO Box 16084 | SURVEYORS FILE REF:                                | 308947SV00                                                                                                                | ORIGINAL SHEET<br>SIZE: A3          | SHEET 1 OF 8         |  |
| Spire.com.au  PO Box 16084 Melbourne Vic 8007 T 61 3 9993 7888 spiire.com.au  Licensed Surveyor: L                                                                                                                                                                                                                                                                |                                                                                                     |                                     | Lyall Murray Timms                                 |                                                                                                                           |                                     |                      |  |

| EASEN  | TIAT | INFORM    | MOITAN   |
|--------|------|-----------|----------|
| LASEIN |      | IIME(JEI) | VIALICAN |

| LEGEND: A             | - Appurtenant Easement E | - Encumbering Ease | ement R - Encumbering Easement (Ro | oad) |                            |                 |
|-----------------------|--------------------------|--------------------|------------------------------------|------|----------------------------|-----------------|
| Easement<br>Reference | Purpose                  | Width<br>(Metres)  | Origin                             |      | Land Benefited             | / In Favour of  |
| E-1                   | SEWERAGE                 | SEE DIAGRAM        | C/E U850266E                       |      | WESTERN REGION \           | WATER AUTHORITY |
| E-2                   | SEWERAGE                 | SEE DIAGRAM        | PS 817189W                         |      | WESTERN REGION \           | WATER AUTHORITY |
| E-3                   | DRAINAGE                 | SEE DIAGRAM        | PS 825781S                         |      | MELBOURNE WATE             | ER CORPORATION  |
| E-4                   | DRAINAGE                 | SEE DIAGRAM        | PS 825781S                         |      | CITY OF I                  | MELTON          |
| E-5                   | DRAINAGE                 | SEE DIAGRAM        | PS 817197X                         |      | CITY OF I                  | MELTON          |
| E-5                   | SEWERAGE                 | SEE DIAGRAM        | PS 817197X                         |      | GREATER WES                | STERN WATER     |
| E-6                   | SEWERAGE                 | SEE DIAGRAM        | PS 817197X                         |      | GREATER WES                | STERN WATER     |
| E-7                   | DRAINAGE                 | SEE DIAGRAM        | PS 841628K                         |      | CITY OF I                  | MELTON          |
| E-8                   | DRAINAGE                 | SEE DIAGRAM        | PS 901665W                         |      | CITY OF I                  | MELTON          |
| E-8                   | SEWERAGE                 | SEE DIAGRAM        | PS 901665W                         |      | GREATER WES                | STERN WATER     |
| E-9                   | SEWERAGE                 | SEE DIAGRAM        | PS 901665W                         |      | GREATER WES                | STERN WATER     |
| E-10                  | DRAINAGE                 | SEE DIAGRAM        | PS820467B                          |      | CITY OF I                  | MELTON          |
| E-11                  | SEWERAGE                 | SEE DIAGRAM        | PS820467B                          |      | GREATER WES                | STERN WATER     |
| E-12                  | DRAINAGE                 | SEE DIAGRAM        | PS820467B                          |      | CITY OF I                  | MELTON          |
| E-12                  | SEWERAGE                 | SEE DIAGRAM        | PS820467B                          |      | GREATER WES                | STERN WATER     |
| E-13                  | SEWERAGE                 | SEE DIAGRAM        | PS820467B                          |      | GREATER WES                | STERN WATER     |
| E-13                  | SEWERAGE                 | SEE DIAGRAM        | C/E U850266E                       |      | WESTERN REGION \           | WATER AUTHORITY |
| E-14                  | DRAINAGE                 | SEE DIAGRAM        | PS820467B                          |      | CITY OF I                  | MELTON          |
| E-14                  | SEWERAGE                 | SEE DIAGRAM        | C/E U850266E                       |      | WESTERN REGION \           | WATER AUTHORITY |
| E-15                  | DRAINAGE                 | SEE DIAGRAM        | PS820467B                          |      | CITY OF I                  | MELTON          |
| E-15                  | SEWERAGE                 | SEE DIAGRAM        | PS817189W                          |      | WESTERN REGION \           | WATER AUTHORITY |
| E-16                  | DRAINAGE                 | 2                  | THIS PLAN                          |      | CITY OF I                  | MELTON          |
| E-17                  | SEWERAGE                 | 2.50               | THIS PLAN                          |      | GREATER WES                | STERN WATER     |
| E-18                  | DRAINAGE                 | 3                  | THIS PLAN                          |      | CITY OF I                  | MELTON          |
| E-18                  | SEWERAGE                 | 3                  | THIS PLAN                          |      | GREATER WES                | STERN WATER     |
|                       |                          |                    |                                    |      |                            |                 |
| SURVEYOR'S            | S FILE REF: 308947SV00   | )                  |                                    |      | ORIGINAL SHEET<br>SIZE: A3 | SHEET 2         |