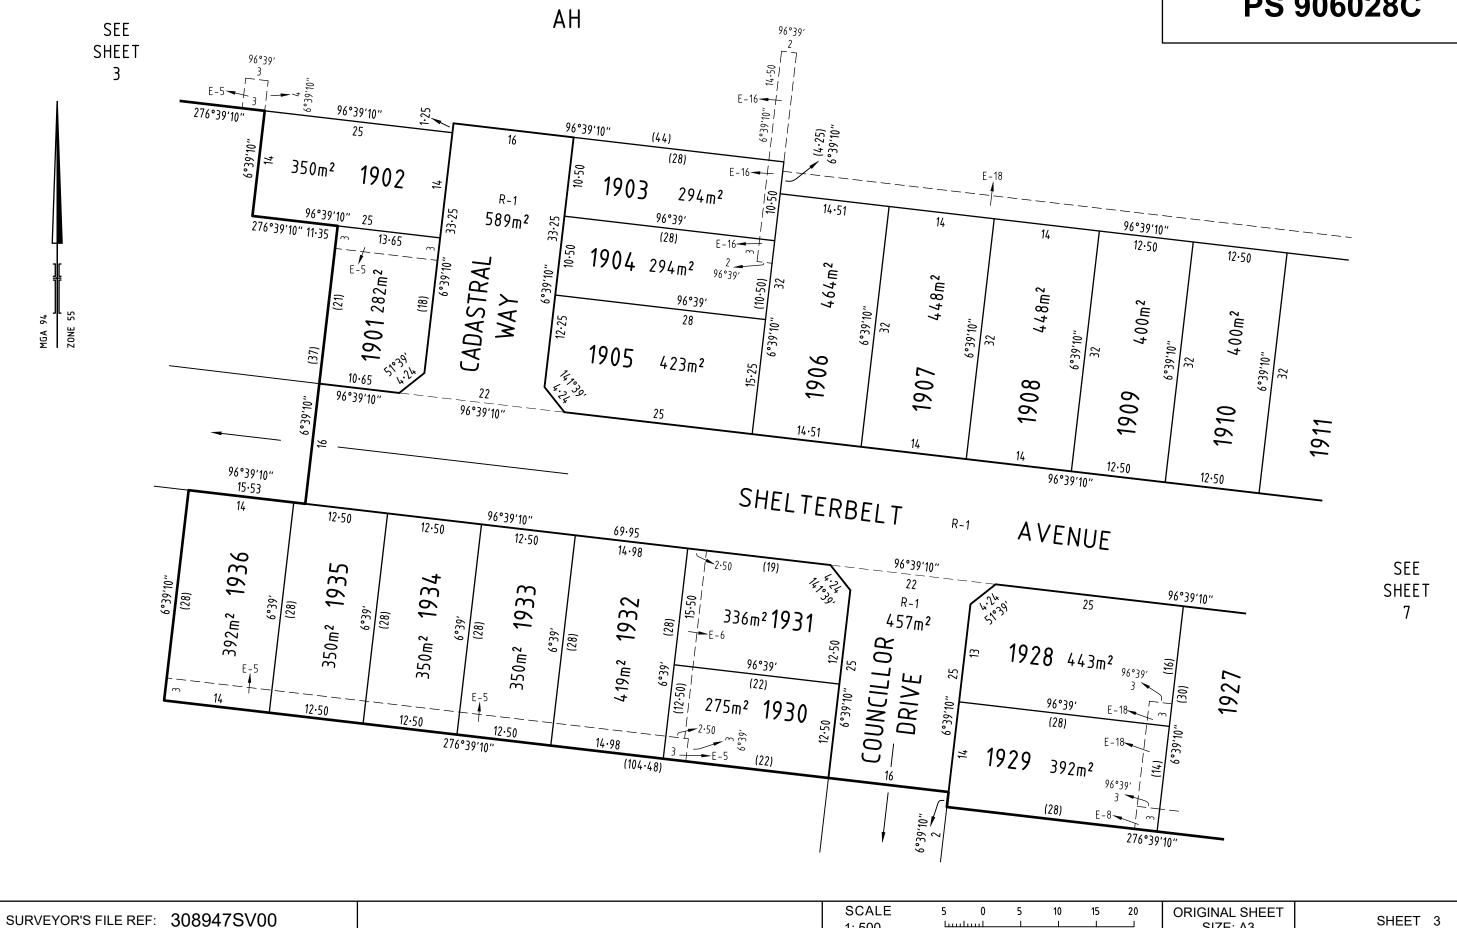

| PLAN OF SUBDIVISION                                                                                                                                                                                                                                                                                                                                               |                                                                                                     |                                     |                                                    | EDITION 1                                                                                                                 | PS                                  | 906028C              |  |
|-------------------------------------------------------------------------------------------------------------------------------------------------------------------------------------------------------------------------------------------------------------------------------------------------------------------------------------------------------------------|-----------------------------------------------------------------------------------------------------|-------------------------------------|----------------------------------------------------|---------------------------------------------------------------------------------------------------------------------------|-------------------------------------|----------------------|--|
| LOCATION OF LAND  PARISH: DJERRIWARRH  TOWNSHIP: -  SECTION: B  CROWN ALLOTMENT: 4 (PART)  CROWN PORTION: -  TITLE REFERENCE: C/T VOL FOL  LAST PLAN REFERENCE: LOT AG on PS 901665W  POSTAL ADDRESS: SHELTERBELT AVENUE, (at time of subdivision) WEIR VIEWS, VIC, 3338  MGA94 CO-ORDINATES: E: 286 780 ZONE: 55 (of approx centre of land in plan) N: 5 822 250 |                                                                                                     |                                     |                                                    |                                                                                                                           |                                     |                      |  |
| VEST                                                                                                                                                                                                                                                                                                                                                              | ING OF R                                                                                            | ROADS AND/OR RE                     | ESERVES                                            |                                                                                                                           | NOTATIONS                           |                      |  |
| IDENTIFIER<br>ROAD R-1                                                                                                                                                                                                                                                                                                                                            |                                                                                                     | COUNCIL / BODY                      | Y / PERSON                                         | Lots 1 to 1900, and A to AG (all inclusive) have been omitted from this plan.  Other purpose of the plan:                 |                                     |                      |  |
|                                                                                                                                                                                                                                                                                                                                                                   |                                                                                                     | NOTATIONS                           |                                                    | To remove by agreement via Section 6(1)(k) of the Subdivision Act 1988 the following easements that lie within this plan: |                                     |                      |  |
| DEPTH LIMITATIO                                                                                                                                                                                                                                                                                                                                                   | NOTATIONS  DEPTH LIMITATION (45-24 meeting below the surface applies to all the land in this plan.) |                                     |                                                    |                                                                                                                           | 4                                   |                      |  |
| SURVEY:                                                                                                                                                                                                                                                                                                                                                           | DEPTH LIMITATION :15.24 metres below the surface applies to all the land in this plan               |                                     |                                                    | Shelterbelt Avenue and Cadastral Way.                                                                                     |                                     |                      |  |
| This plan is based on survey  STAGING: This is not a staged subdivision Planning Permit No. PA2018/6160  This survey has been connected to permanent marks No(s). PM 248 & PM 249 (DJERRIWARRA) In Proclaimed Survey Area No. PSA27                                                                                                                               |                                                                                                     |                                     | 2. those parts of easeme<br>Councillor Drive and I |                                                                                                                           | 901665W that lie within             |                      |  |
|                                                                                                                                                                                                                                                                                                                                                                   |                                                                                                     |                                     | EASEMENT I                                         | L<br>NFORMATION                                                                                                           |                                     |                      |  |
| LEGEND: A - App                                                                                                                                                                                                                                                                                                                                                   | purtenant Eas                                                                                       | ement E - Encumbering               | Easement R - Encumber                              | ring Easement (Road)                                                                                                      |                                     |                      |  |
| Easement<br>Reference                                                                                                                                                                                                                                                                                                                                             |                                                                                                     | Purpose                             | Width<br>(Metres)                                  | Origin                                                                                                                    | rigin Land Benefited / In Favour of |                      |  |
|                                                                                                                                                                                                                                                                                                                                                                   | SEE SHEET 2 FOR DETAILS                                                                             |                                     |                                                    |                                                                                                                           |                                     |                      |  |
| SEVENTH BEND ESTATE - STAGE 19 (36 LOTS)                                                                                                                                                                                                                                                                                                                          |                                                                                                     |                                     |                                                    | 1                                                                                                                         | 1                                   | A OF STAGE - 2.047ha |  |
|                                                                                                                                                                                                                                                                                                                                                                   |                                                                                                     | 414 La Trobe Street<br>PO Box 16084 | SURVEYORS FILE REF:                                | 308947SV00                                                                                                                | ORIGINAL SHEET<br>SIZE: A3          | SHEET 1 OF 8         |  |
| Spire.com.au  PO Box 16084 Melbourne Vic 8007 T 61 3 9993 7888 spiire.com.au  Licensed Surveyor: L                                                                                                                                                                                                                                                                |                                                                                                     |                                     | Lyall Murray Timms                                 |                                                                                                                           |                                     |                      |  |

| EASEN  | TIAT | INFORM    | MOITAN   |
|--------|------|-----------|----------|
| LASEIN |      | IIME(JEI) | VIALICAN |

| LEGEND: A             | - Appurtenant Easement E | - Encumbering Ease | ement R - Encumbering Easement (Ro | oad) |                            |                 |
|-----------------------|--------------------------|--------------------|------------------------------------|------|----------------------------|-----------------|
| Easement<br>Reference | Purpose                  | Width<br>(Metres)  | Origin                             |      | Land Benefited             | / In Favour of  |
| E-1                   | SEWERAGE                 | SEE DIAGRAM        | C/E U850266E                       |      | WESTERN REGION \           | WATER AUTHORITY |
| E-2                   | SEWERAGE                 | SEE DIAGRAM        | PS 817189W                         |      | WESTERN REGION \           | WATER AUTHORITY |
| E-3                   | DRAINAGE                 | SEE DIAGRAM        | PS 825781S                         |      | MELBOURNE WATE             | ER CORPORATION  |
| E-4                   | DRAINAGE                 | SEE DIAGRAM        | PS 825781S                         |      | CITY OF I                  | MELTON          |
| E-5                   | DRAINAGE                 | SEE DIAGRAM        | PS 817197X                         |      | CITY OF I                  | MELTON          |
| E-5                   | SEWERAGE                 | SEE DIAGRAM        | PS 817197X                         |      | GREATER WES                | STERN WATER     |
| E-6                   | SEWERAGE                 | SEE DIAGRAM        | PS 817197X                         |      | GREATER WES                | STERN WATER     |
| E-7                   | DRAINAGE                 | SEE DIAGRAM        | PS 841628K                         |      | CITY OF I                  | MELTON          |
| E-8                   | DRAINAGE                 | SEE DIAGRAM        | PS 901665W                         |      | CITY OF I                  | MELTON          |
| E-8                   | SEWERAGE                 | SEE DIAGRAM        | PS 901665W                         |      | GREATER WES                | STERN WATER     |
| E-9                   | SEWERAGE                 | SEE DIAGRAM        | PS 901665W                         |      | GREATER WES                | STERN WATER     |
| E-10                  | DRAINAGE                 | SEE DIAGRAM        | PS820467B                          |      | CITY OF I                  | MELTON          |
| E-11                  | SEWERAGE                 | SEE DIAGRAM        | PS820467B                          |      | GREATER WES                | STERN WATER     |
| E-12                  | DRAINAGE                 | SEE DIAGRAM        | PS820467B                          |      | CITY OF I                  | MELTON          |
| E-12                  | SEWERAGE                 | SEE DIAGRAM        | PS820467B                          |      | GREATER WES                | STERN WATER     |
| E-13                  | SEWERAGE                 | SEE DIAGRAM        | PS820467B                          |      | GREATER WES                | STERN WATER     |
| E-13                  | SEWERAGE                 | SEE DIAGRAM        | C/E U850266E                       |      | WESTERN REGION \           | WATER AUTHORITY |
| E-14                  | DRAINAGE                 | SEE DIAGRAM        | PS820467B                          |      | CITY OF I                  | MELTON          |
| E-14                  | SEWERAGE                 | SEE DIAGRAM        | C/E U850266E                       |      | WESTERN REGION \           | WATER AUTHORITY |
| E-15                  | DRAINAGE                 | SEE DIAGRAM        | PS820467B                          |      | CITY OF I                  | MELTON          |
| E-15                  | SEWERAGE                 | SEE DIAGRAM        | PS817189W                          |      | WESTERN REGION \           | WATER AUTHORITY |
| E-16                  | DRAINAGE                 | 2                  | THIS PLAN                          |      | CITY OF I                  | MELTON          |
| E-17                  | SEWERAGE                 | 2.50               | THIS PLAN                          |      | GREATER WES                | STERN WATER     |
| E-18                  | DRAINAGE                 | 3                  | THIS PLAN                          |      | CITY OF I                  | MELTON          |
| E-18                  | SEWERAGE                 | 3                  | THIS PLAN                          |      | GREATER WES                | STERN WATER     |
|                       |                          |                    |                                    |      |                            |                 |
| SURVEYOR'S            | S FILE REF: 308947SV00   | )                  |                                    |      | ORIGINAL SHEET<br>SIZE: A3 | SHEET 2         |