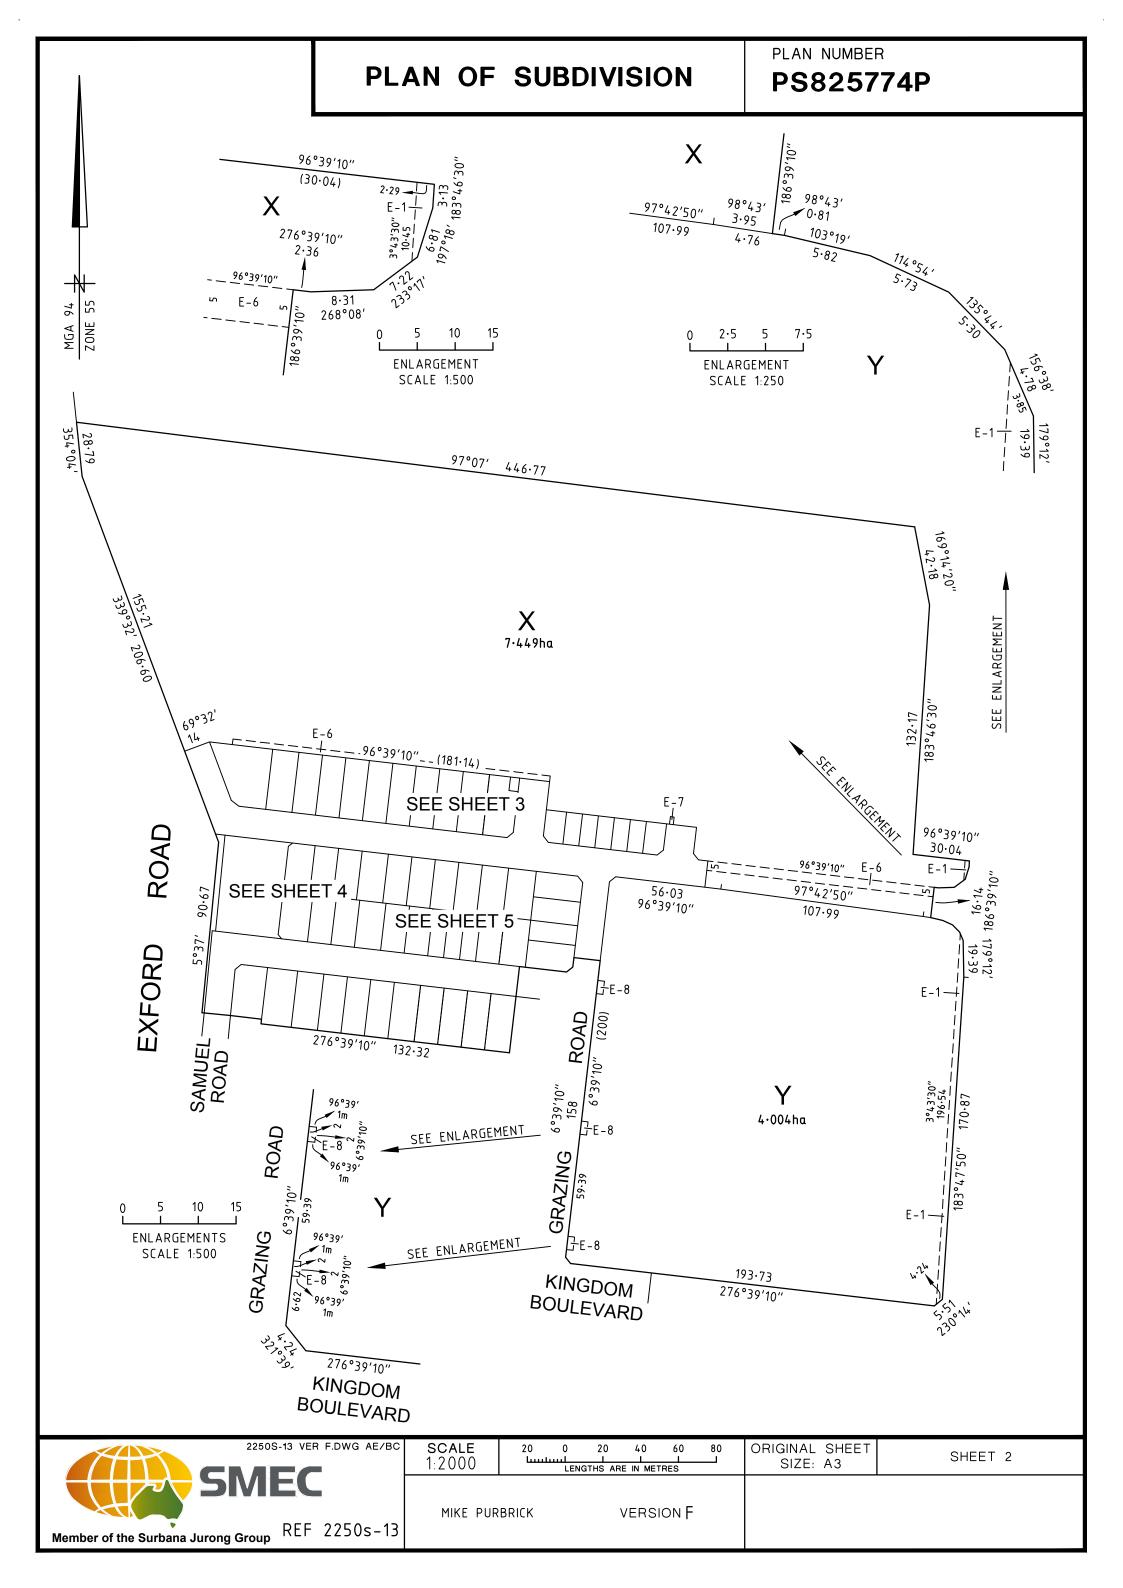

LUV USE ONLY

PLAN NUMBER

## **EDITION**

COUNCIL NAME:

PS825774P

CITY OF MELTON

### LOCATION OF LAND

PARISH:

DJERRIWARRH

TOWNSHIP:

SECTION:

**CROWN ALLOTMENT:** 4 (PART)

**CROWN PORTION:** 

TITLE REFERENCES: Vol.12188 Fol.484

LAST PLAN REFERENCE/S: PS822753P (LOT AC)

POSTAL ADDRESS: (At time of subdivision) EXFORD ROAD WEIR VIEWS, 3338

MGA94 Co-ordinates (of approx centre of

land in plan)

**E** 286 200 **N** 5 822 300 **ZONE** 55

| VESTING | OF | ROADS | AND/OR | RESERVES |
|---------|----|-------|--------|----------|

#### IDENTIFIER COUNCIL/BODY/PERSON ROAD R1 CITY OF MELTON ROAD R2 CITY OF MELTON ROAD R3 CITY OF MELTON RESERVE No.1 POWERCOR AUSTRALIA LIMITED

LOTS 1 TO 1300 (BOTH INCLUSIVE) HAVE BEEN OMITTED FROM THIS PLAN.

**NOTATIONS** 

EASEMENT E-2 HAS BEEN OMITTED FROM THIS PLAN. EASEMENTS E-8 ARE NOT SHOWN TO SCALE ON THIS PLAN.

LOTS ON THIS PLAN MAY BE AFFECTED BY ONE OR MORE RESTRICTIONS. SEE SHEET 6 FOR FURTHER DETAILS.

## **NOTATIONS**

DEPTH LIMITATION 15.24m METRES BELOW THE SURFACE APPLIES TO ALL THE LAND IN THIS PLAN.

STAGING This is a staged subdivision.

Planning permit No.

SURVEY. THIS PLAN IS BASED ON SURVEY.

THIS SURVEY HAS BEEN CONNECTED TO PERMANENT MARKS No(s):

PM248, PM251 AND PM252 (DJERRIWARRH)

PROCLAIMED SURVEY AREA: PSA27

OTHER PURPOSE OF THE PLAN: REMOVAL OF THAT PART OF SEWERAGE EASEMENT E-11 ON PS822753P AS AFFECTS LOT X ON THIS PLAN.

## GROUNDS FOR REMOVAL:

BY AGREEMENT OF ALL INTERESTED PARTIES UPON REGISTRATION OF THIS PLAN PURSUANT TO SECTION 6(1)(k)(iv) OF THE SUBDIVISION ACT 1988.

## EASEMENT INFORMATION

LEGEND A-Appurtenant Easement E-Encumbering Easement R-Encumbering Easement (Road)

| Easement<br>Reference | Purpose                                     | Width<br>(Metres) | Origin                                                            | Land Benefited/In Favour Of                   |
|-----------------------|---------------------------------------------|-------------------|-------------------------------------------------------------------|-----------------------------------------------|
| E-1                   | SEWERAGE                                    | SEE PLAN          | C/E U850266E                                                      | WESTERN REGION WATER AUTHORITY                |
| E-3                   | DRAINAGE                                    | SEE PLAN          | PS822753P                                                         | CITY OF MELTON                                |
| E-4                   | SEWERAGE                                    | SEE PLAN          | THIS PLAN                                                         | WESTERN REGION WATER AUTHORITY                |
| E-5                   | DRAINAGE                                    | SEE PLAN          | THIS PLAN                                                         | CITY OF MELTON                                |
| E-6                   | SEWERAGE<br>DRAINAGE                        | SEE PLAN          | THIS PLAN<br>THIS PLAN                                            | WESTERN REGION WATER AUTHORITY CITY OF MELTON |
| E-7                   | WATER SUPPLY<br>(THROUGH UNDERGROUND PIPES) | 2                 | THIS PLAN                                                         | WESTERN REGION WATER AUTHORITY                |
| E-8                   | POWERLINE                                   | SEE PLAN          | THIS PLAN<br>(SECTION 88 OF THE ELECTRICITY<br>INDUSTRY ACT 2000) | POWERCOR AUSTRALIA LIMITED                    |
|                       |                                             |                   |                                                                   |                                               |