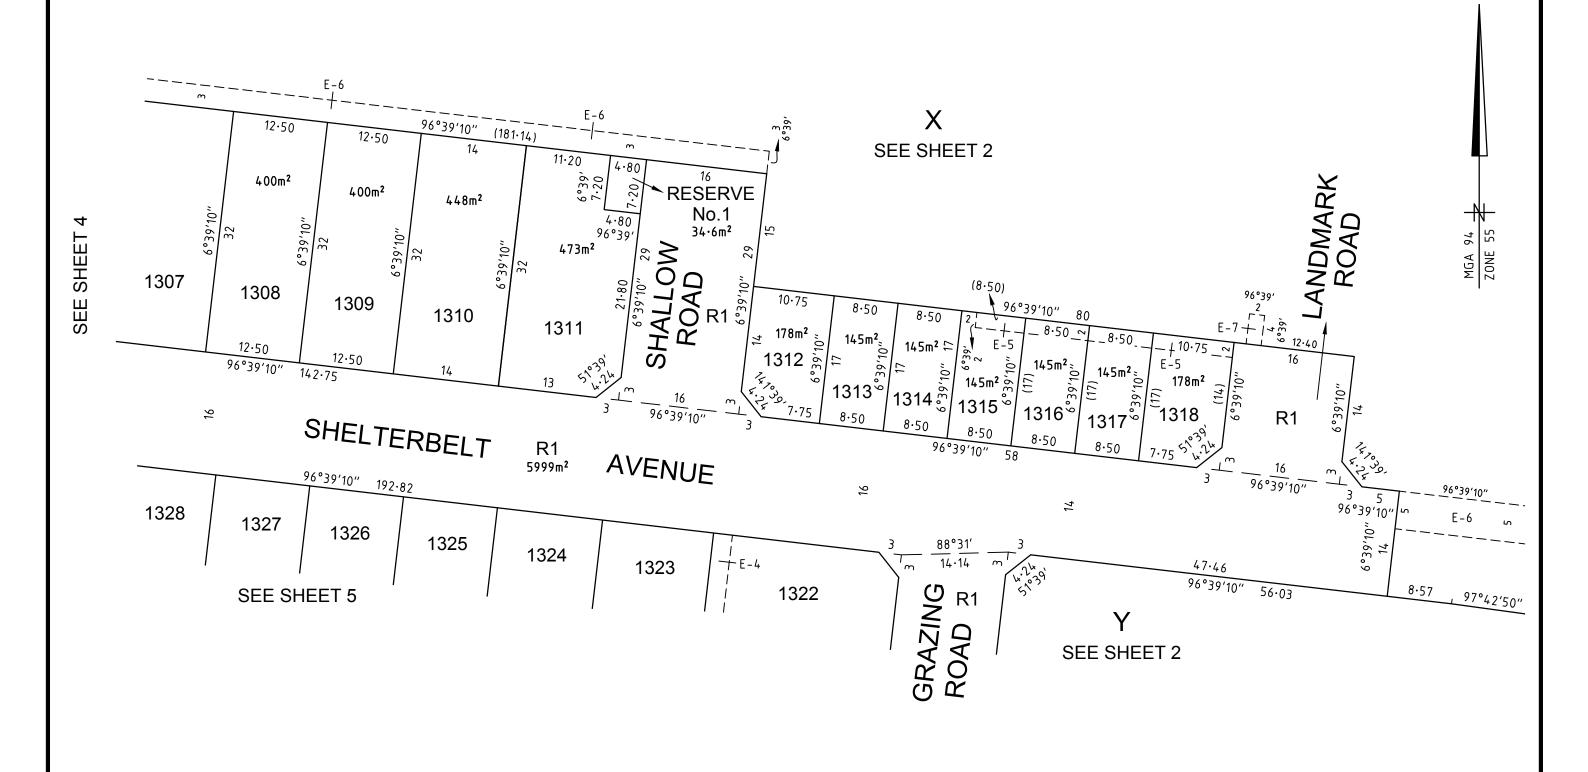

PLAN NUMBER

PS825774P

| <b>SCALE</b><br>1:500 | 5 0<br>L | 5<br>I<br>ENGTHS AR | 10<br>I<br>E IN MET | 15<br>L<br>RES | 20 | ORIGINAL SHEET<br>SIZE: A3 | SHEET 4 |
|-----------------------|----------|---------------------|---------------------|----------------|----|----------------------------|---------|
| MIKE PUR              | BRICK    | ,                   | VERSI               | on F           |    |                            |         |