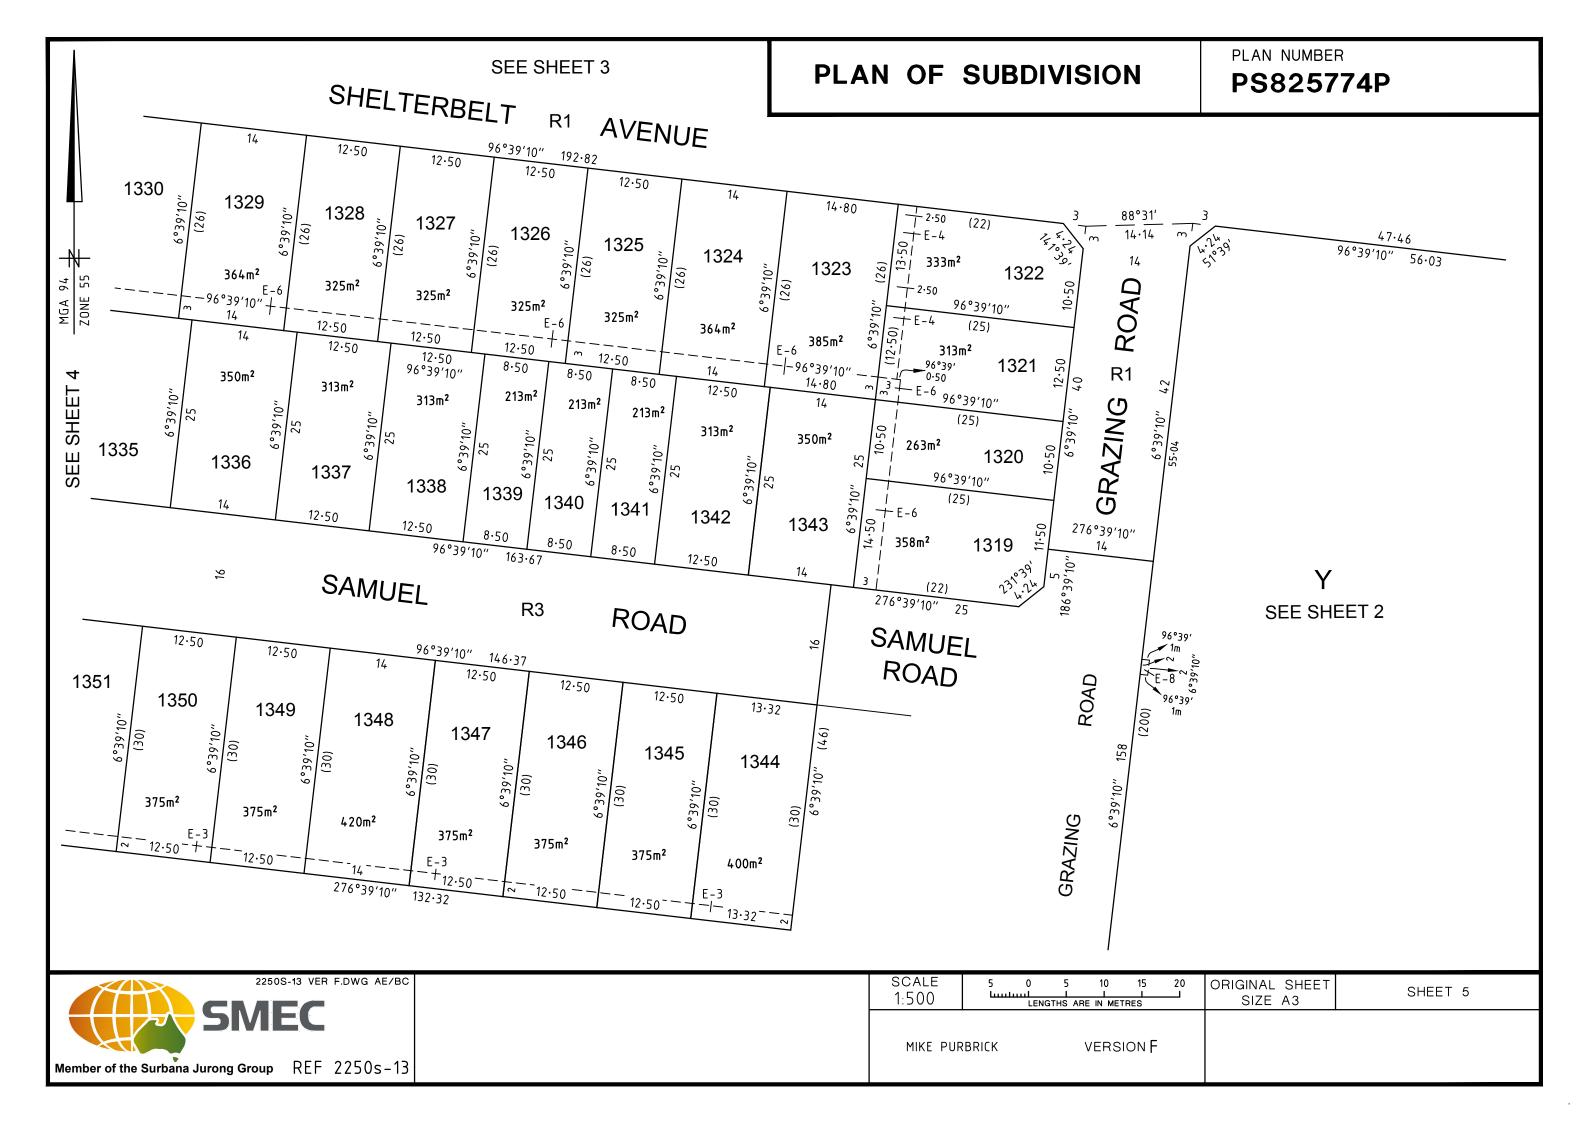

#### IDENTIFIER COUNCIL/BODY/PERSON ROAD R1 CITY OF MELTON ROAD R2 CITY OF MELTON ROAD R3 CITY OF MELTON RESERVE No.1 POWERCOR AUSTRALIA LIMITED

LOTS 1 TO 1300 (BOTH INCLUSIVE) HAVE BEEN OMITTED FROM THIS PLAN.

**NOTATIONS** 

EASEMENT E-2 HAS BEEN OMITTED FROM THIS PLAN. EASEMENTS E-8 ARE NOT SHOWN TO SCALE ON THIS PLAN.

LOTS ON THIS PLAN MAY BE AFFECTED BY ONE OR MORE RESTRICTIONS. SEE SHEET 6 FOR FURTHER DETAILS.

## **NOTATIONS**

DEPTH LIMITATION 15.24m METRES BELOW THE SURFACE APPLIES TO ALL THE LAND IN THIS PLAN.

STAGING This is a staged subdivision.

Planning permit No.

SURVEY. THIS PLAN IS BASED ON SURVEY.

THIS SURVEY HAS BEEN CONNECTED TO PERMANENT MARKS No(s):

## EASEMENT INFORMATION

LEGEND A-Appurtenant Easement E-Encumbering Easement R-Encumbering Easement (Road)

| Easement<br>Reference | Purpose                                     | Width<br>(Metres) | Origin                                                            | Land Benefited/In Favour Of                   |
|-----------------------|---------------------------------------------|-------------------|-------------------------------------------------------------------|-----------------------------------------------|
| E-1                   | SEWERAGE                                    | SEE PLAN          | C/E U850266E                                                      | WESTERN REGION WATER AUTHORITY                |
| E-3                   | DRAINAGE                                    | SEE PLAN          | PS822753P                                                         | CITY OF MELTON                                |
| E-4                   | SEWERAGE                                    | SEE PLAN          | THIS PLAN                                                         | WESTERN REGION WATER AUTHORITY                |
| E-5                   | DRAINAGE                                    | SEE PLAN          | THIS PLAN                                                         | CITY OF MELTON                                |
| E-6                   | SEWERAGE<br>DRAINAGE                        | SEE PLAN          | THIS PLAN<br>THIS PLAN                                            | WESTERN REGION WATER AUTHORITY CITY OF MELTON |
| E-7                   | WATER SUPPLY<br>(THROUGH UNDERGROUND PIPES) | 2                 | THIS PLAN                                                         | WESTERN REGION WATER AUTHORITY                |
| E-8                   | POWERLINE                                   | SEE PLAN          | THIS PLAN<br>(SECTION 88 OF THE ELECTRICITY<br>INDUSTRY ACT 2000) | POWERCOR AUSTRALIA LIMITED                    |
|                       |                                             |                   |                                                                   |                                               |