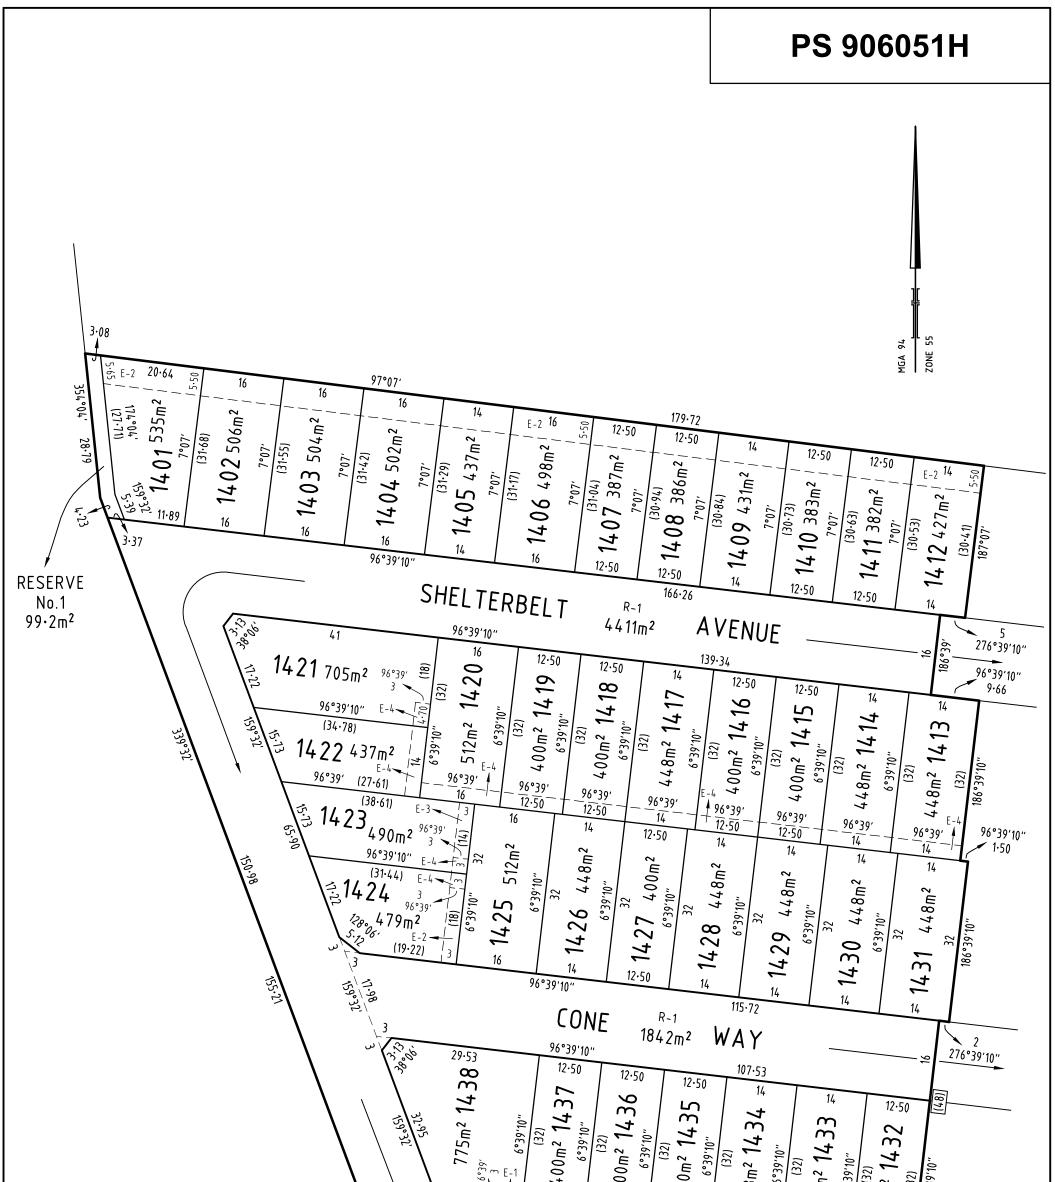

| PLAN                                                                                                                                                                                                                                                                                                                                               | SUBDIV                                              | ISION           |                   | EDITIC                | ON 1                                                             | PS 906051H                    |                             |  |
|----------------------------------------------------------------------------------------------------------------------------------------------------------------------------------------------------------------------------------------------------------------------------------------------------------------------------------------------------|-----------------------------------------------------|-----------------|-------------------|-----------------------|------------------------------------------------------------------|-------------------------------|-----------------------------|--|
| LOCATION OF LAND<br>PARISH: DJERRIWARRH<br>TOWNSHIP: -<br>SECTION: B<br>CROWN ALLOTMENT: 4 (PART)<br>CROWN PORTION: -<br>TITLE REFERENCE: C/T_VOL FOL                                                                                                                                                                                              |                                                     |                 |                   |                       |                                                                  |                               |                             |  |
| LAST PLAN REFERENCE: LOT Q on PS 906013R                                                                                                                                                                                                                                                                                                           |                                                     |                 |                   |                       |                                                                  |                               |                             |  |
| POSTAL A<br>(at time of sul                                                                                                                                                                                                                                                                                                                        |                                                     | SHELTERBEL      |                   |                       |                                                                  |                               |                             |  |
| MGA94 CO-ORDINATES: E: 286 150 ZONE: 55<br>(of approx centre of land in plan) N: 5 822 440                                                                                                                                                                                                                                                         |                                                     |                 |                   | ONE: 55               |                                                                  |                               |                             |  |
| V                                                                                                                                                                                                                                                                                                                                                  | ESTING (                                            | OF ROADS A      | ND/OR RESE        | RVES                  | NOTATIONS                                                        |                               |                             |  |
| IDENTI                                                                                                                                                                                                                                                                                                                                             | IFIER COUNCIL / BODY / PERSON                       |                 |                   |                       | Lots 1 to 1400 (both inclusive) have been omitted from this plan |                               |                             |  |
|                                                                                                                                                                                                                                                                                                                                                    | DAD R-1 CITY OF MELTON<br>ERVE No. 1 CITY OF MELTON |                 |                   |                       |                                                                  |                               |                             |  |
|                                                                                                                                                                                                                                                                                                                                                    |                                                     | NOTATIO         | ONS               |                       |                                                                  |                               |                             |  |
| DEPTH LIMIT                                                                                                                                                                                                                                                                                                                                        | TATION : 15.2                                       |                 |                   | all land in this plan |                                                                  |                               |                             |  |
| DEPTH LIMITATION : 15.24 metres below the surface applies to all land in this plan<br>SURVEY:<br>This plan is based on survey<br>STAGING:<br>This is not a staged subdivision<br>Planning Permit No. 2015/5000/2<br>This survey has been connected to permanent marks Nos. PM 248 & PM 249<br>(DJERRIWARRA)<br>In Proclaimed Survey Area No. PSA27 |                                                     |                 |                   |                       |                                                                  |                               |                             |  |
| EASEMENT INFORMATION                                                                                                                                                                                                                                                                                                                               |                                                     |                 |                   |                       |                                                                  |                               |                             |  |
| LEGEND: A                                                                                                                                                                                                                                                                                                                                          | A - Appurtenai                                      | nt Easement E - | Encumbering Easer | ment R - Encumberi    |                                                                  |                               |                             |  |
|                                                                                                                                                                                                                                                                                                                                                    |                                                     |                 |                   | 1                     |                                                                  |                               |                             |  |
| Easement<br>Reference                                                                                                                                                                                                                                                                                                                              | P                                                   | urpose          | Width<br>(Metres) | Origin                |                                                                  | Land Benefited / In Favour of |                             |  |
| E-1                                                                                                                                                                                                                                                                                                                                                |                                                     |                 | SEE PLAN          | PS82577               |                                                                  |                               |                             |  |
| E-1                                                                                                                                                                                                                                                                                                                                                |                                                     | VERAGE          | SEE PLAN          | PS82577               |                                                                  |                               | CITY WEST WATER CORPORATION |  |
| E-2                                                                                                                                                                                                                                                                                                                                                |                                                     | AINAGE          | SEE PLAN          | THIS PL               | PLAN CITY OF MELTON                                              |                               | CITY OF MELTON              |  |

| E-3                                                             | SEWERAGE                                          | 3                    | 3 THIS PLAN                                               |                                   | GREATER WESTERN WATER CORPORATION |                      |  |
|-----------------------------------------------------------------|---------------------------------------------------|----------------------|-----------------------------------------------------------|-----------------------------------|-----------------------------------|----------------------|--|
| E-4                                                             | SEWERAGE                                          | 3                    | THIS PLAN                                                 | GREATER WESTERN WATER CORPORATION |                                   |                      |  |
| E-4                                                             | DRAINAGE                                          | 3                    | THIS PLAN                                                 | CITY OF MELTON                    |                                   |                      |  |
|                                                                 |                                                   |                      |                                                           |                                   |                                   |                      |  |
|                                                                 |                                                   |                      |                                                           |                                   |                                   |                      |  |
|                                                                 |                                                   |                      |                                                           |                                   |                                   |                      |  |
|                                                                 |                                                   |                      |                                                           |                                   |                                   |                      |  |
| SEVENTH BEND ESTATE - STAGE 14 ( 38 LOTS) AREA OF STAGE - 2.372 |                                                   |                      |                                                           |                                   |                                   | A OF STAGE - 2.372ha |  |
|                                                                 |                                                   | obe Street           | SURVEYORS FILE REF: 308944SV                              | 00                                | ORIGINAL SHEET<br>SIZE: A3        | SHEET 1 OF 3         |  |
| sp                                                              | PO Box 1<br>Melbourne<br>T 61 3 999<br>spiire.com | e Vic 8007<br>3 7888 | Licensed Surveyor: Christopher Daniel Rodie<br>Version: 1 |                                   |                                   |                      |  |