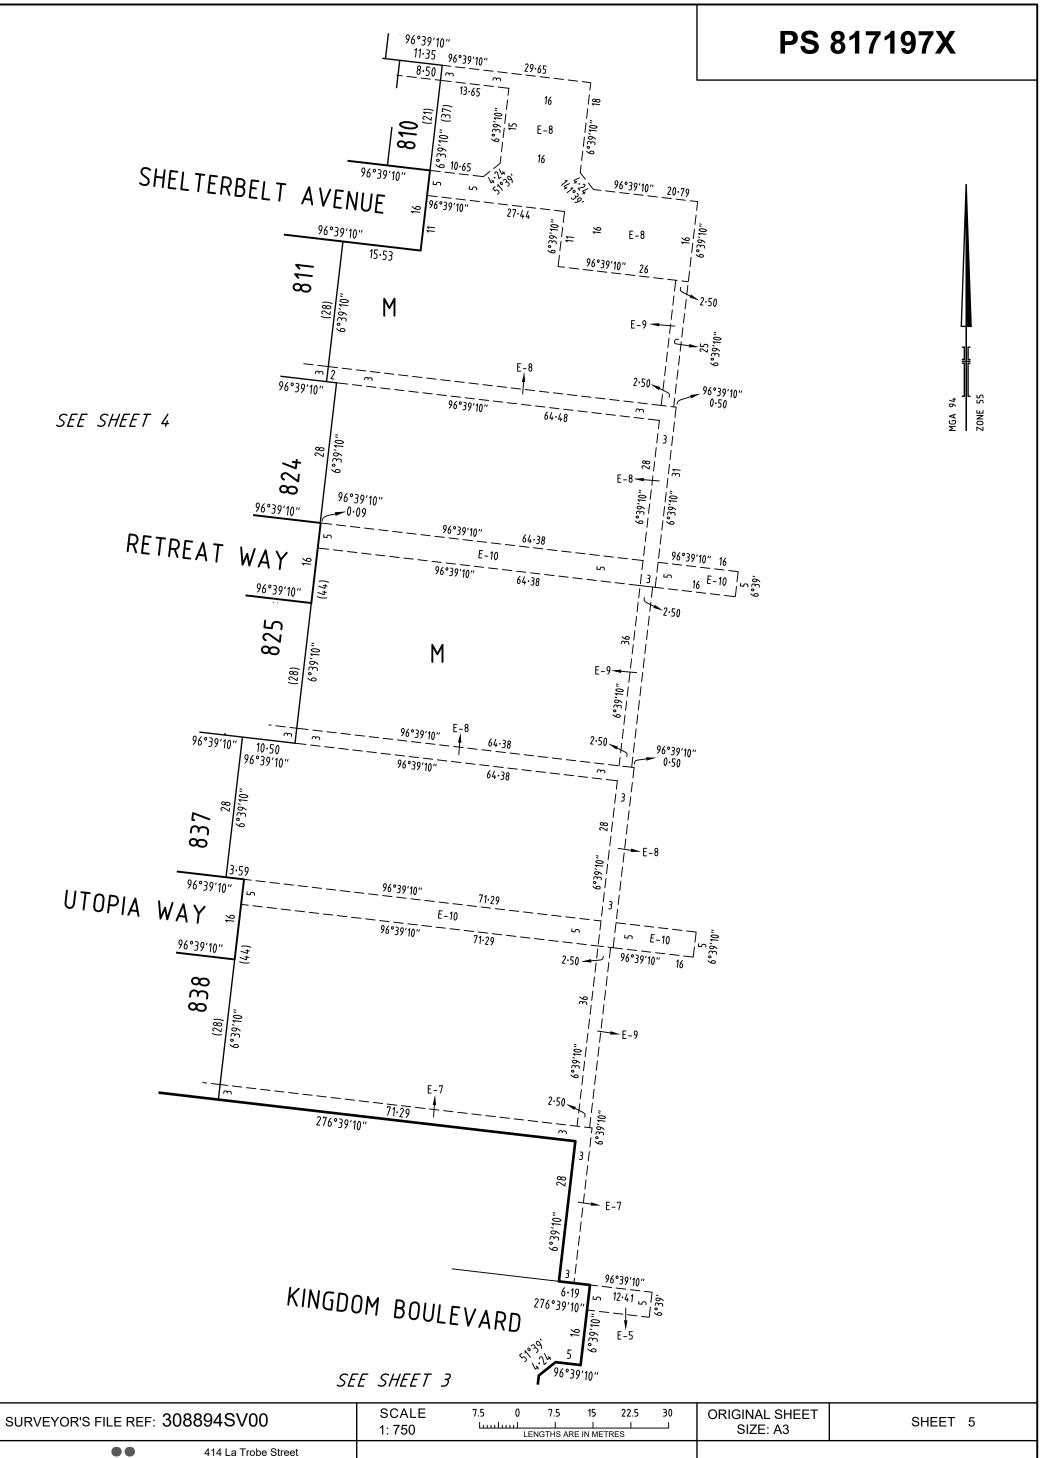

# **PLAN OF SUBDIVISION PS 817197X** EDITION 1 LOCATION OF LAND PARISH: DJERRIWARRH TOWNSHIP: -SECTION: B CROWN ALLOTMENT: 4 (PART) CROWN PORTION: -TITLE REFERENCE: C/T VOL 12380 FOL 874 VOL 12370 FOL 049 VOL 12370 FOL 045 LAST PLAN REFERENCE: LOT AA on PS825781S LOT Q on PS820467B LOT AH on PS820467B POSTAL ADDRESS: TAXON ROAD (at time of subdivision) WEIR VIEWS, VIC, 3338 MGA94 CO-ORDINATES: E: 286 570 ZONE: 55 (of approx centre of land in plan) N: 5 822 210 VESTING OF ROADS AND/OR RESERVES **NOTATIONS IDENTIFIER** COUNCIL / BODY / PERSON Lots 1 to 800, and A to L (all inclusive) have been omitted from this plan. **ROAD R-1** CITY OF MELTON RESERVE No. 1 POWERCOR AUSTRALIA LIMITED Other purpose of this plan: To remove by agreement via Section 6(1)(k) of the Subdivision Act 1988 the following easements that lie within this plan: **NOTATIONS** 1. those parts of easement E-1 created in U850266E that lie within Road R-1 (Taxon Road) and Lot 801. DEPTH LIMITATION: 15.24 metres below the surface applies to all the land in this plan 2. those parts of easement E-7 created in PS817189W that lie within Road R-1 (Taxon Road). SURVEY: 3. the easements E-10 & E-11 created in PS841633S that lie within Road R-1 This plan is based on survey (Taxon Road). This is not a staged subdivision Planning Permit No. PA2015.5000 This survey has been connected to permanent marks Nos. PM 248 & PM 249 (DJERRIWARRA) In Proclaimed Survey Area No. PSA27 **EASEMENT INFORMATION** LEGEND: A - Appurtenant Easement E - Encumbering Easement R - Encumbering Easement (Road) Width Easement Purpose Origin Land Benefited / In Favour of (Metres) Reference SEE SHEET 2 FOR EASEMENT DETAILS AREA OF STAGE - 2.677ha SEVENTH BEND ESTATE - STAGE 8 (45 LOTS) **ORIGINAL SHEET** SHEET 1 OF 7 SURVEYORS FILE REF: 308894SV00 414 La Trobe Street SIZE: A3 PO Box 16084 Melbourne Vic 8007 Licensed Surveyor: Lyall Murray Timms T 61 3 9993 7888 Version: M spiire.com.au