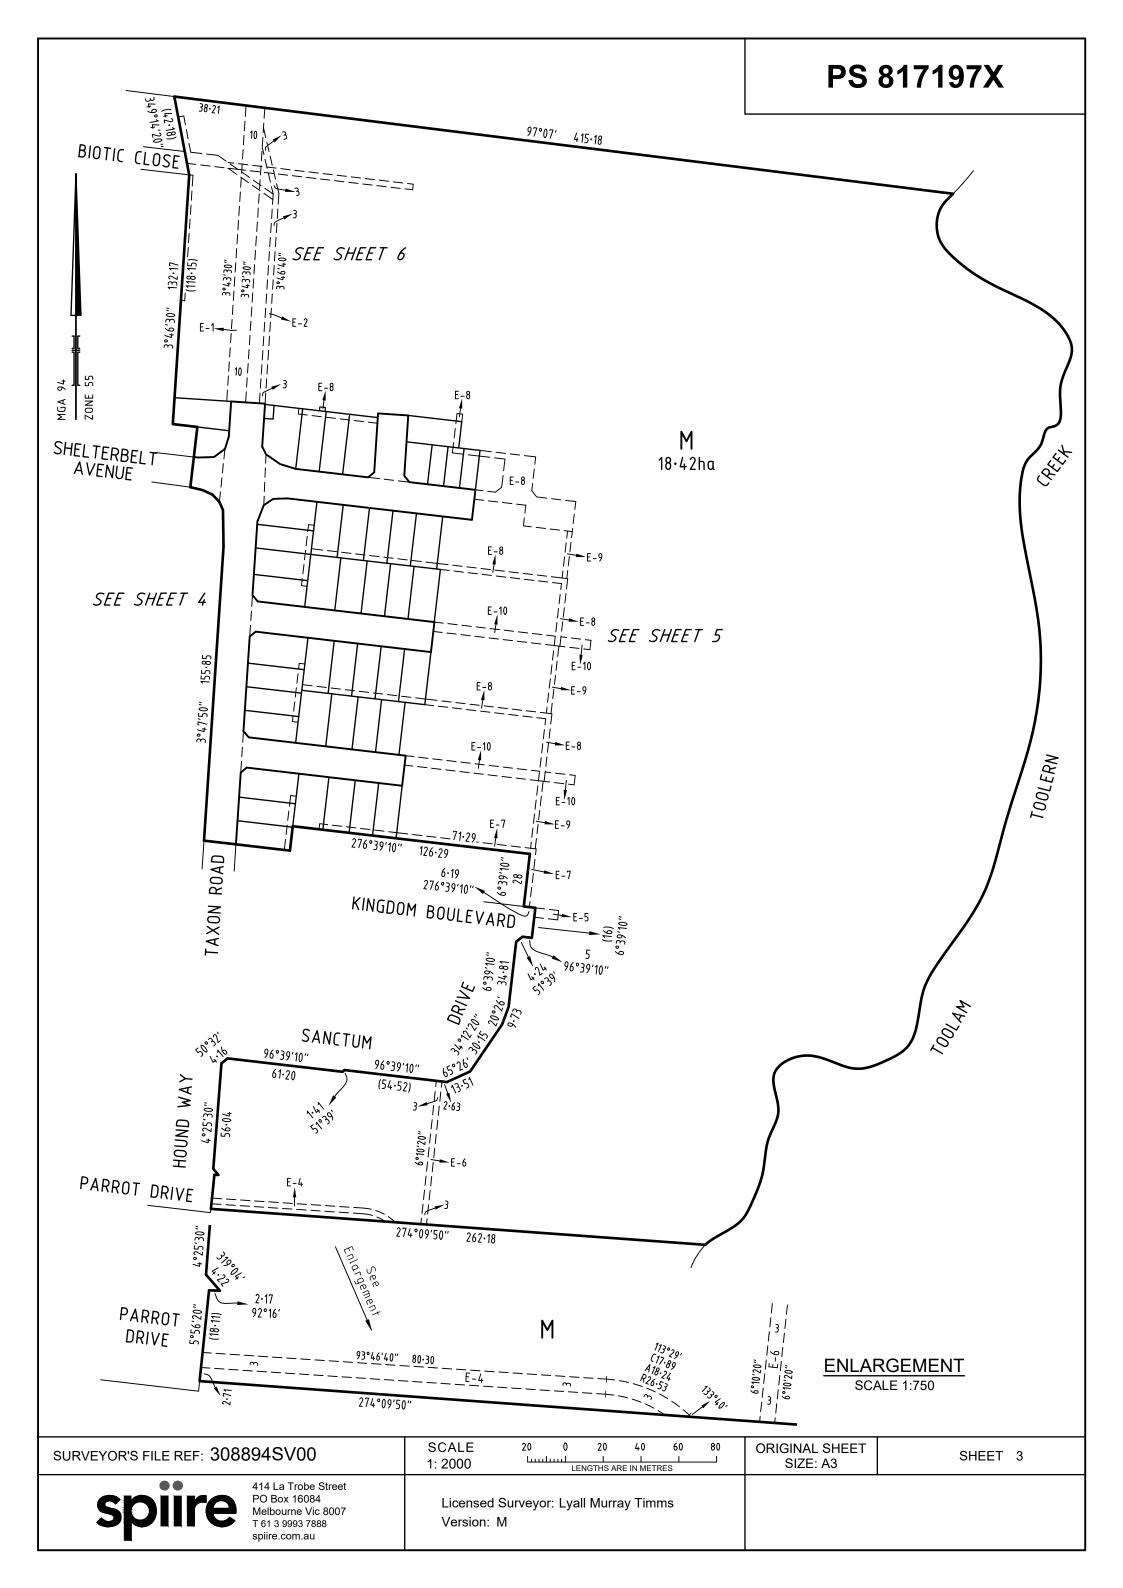

# **PLAN OF SUBDIVISION PS 817197X** EDITION 1 LOCATION OF LAND PARISH: DJERRIWARRH TOWNSHIP: -SECTION: B CROWN ALLOTMENT: 4 (PART) CROWN PORTION: -TITLE REFERENCE: C/T VOL 12380 FOL 874 VOL 12370 FOL 049 VOL 12370 FOL 045 LAST PLAN REFERENCE: LOT AA on PS825781S LOT Q on PS820467B LOT AH on PS820467B POSTAL ADDRESS: TAXON ROAD (at time of subdivision) WEIR VIEWS, VIC, 3338 MGA94 CO-ORDINATES: E: 286 570 ZONE: 55 (of approx centre of land in plan) N: 5 822 210 VESTING OF ROADS AND/OR RESERVES **NOTATIONS IDENTIFIER** COUNCIL / BODY / PERSON Lots 1 to 800, and A to L (all inclusive) have been omitted from this plan. **ROAD R-1** CITY OF MELTON RESERVE No. 1 POWERCOR AUSTRALIA LIMITED Other purpose of this plan: To remove by agreement via Section 6(1)(k) of the Subdivision Act 1988 the following easements that lie within this plan: **NOTATIONS** 1. those parts of easement E-1 created in U850266E that lie within Road R-1 (Taxon Road) and Lot 801. DEPTH LIMITATION: 15.24 metres below the surface applies to all the land in this plan 2. those parts of easement E-7 created in PS817189W that lie within Road R-1 (Taxon Road). SURVEY: 3. the easements E-10 & E-11 created in PS841633S that lie within Road R-1 This plan is based on survey (Taxon Road). This is not a staged subdivision Planning Permit No. PA2015.5000 This survey has been connected to permanent marks Nos. PM 248 & PM 249 (DJERRIWARRA) In Proclaimed Survey Area No. PSA27 **EASEMENT INFORMATION** LEGEND: A - Appurtenant Easement E - Encumbering Easement R - Encumbering Easement (Road) Width Easement Purpose Origin Land Benefited / In Favour of (Metres) Reference SEE SHEET 2 FOR EASEMENT DETAILS AREA OF STAGE - 2.677ha SEVENTH BEND ESTATE - STAGE 8 (45 LOTS) **ORIGINAL SHEET** SHEET 1 OF 7 SURVEYORS FILE REF: 308894SV00 414 La Trobe Street SIZE: A3 PO Box 16084 Melbourne Vic 8007 Licensed Surveyor: Lyall Murray Timms T 61 3 9993 7888 Version: M spiire.com.au