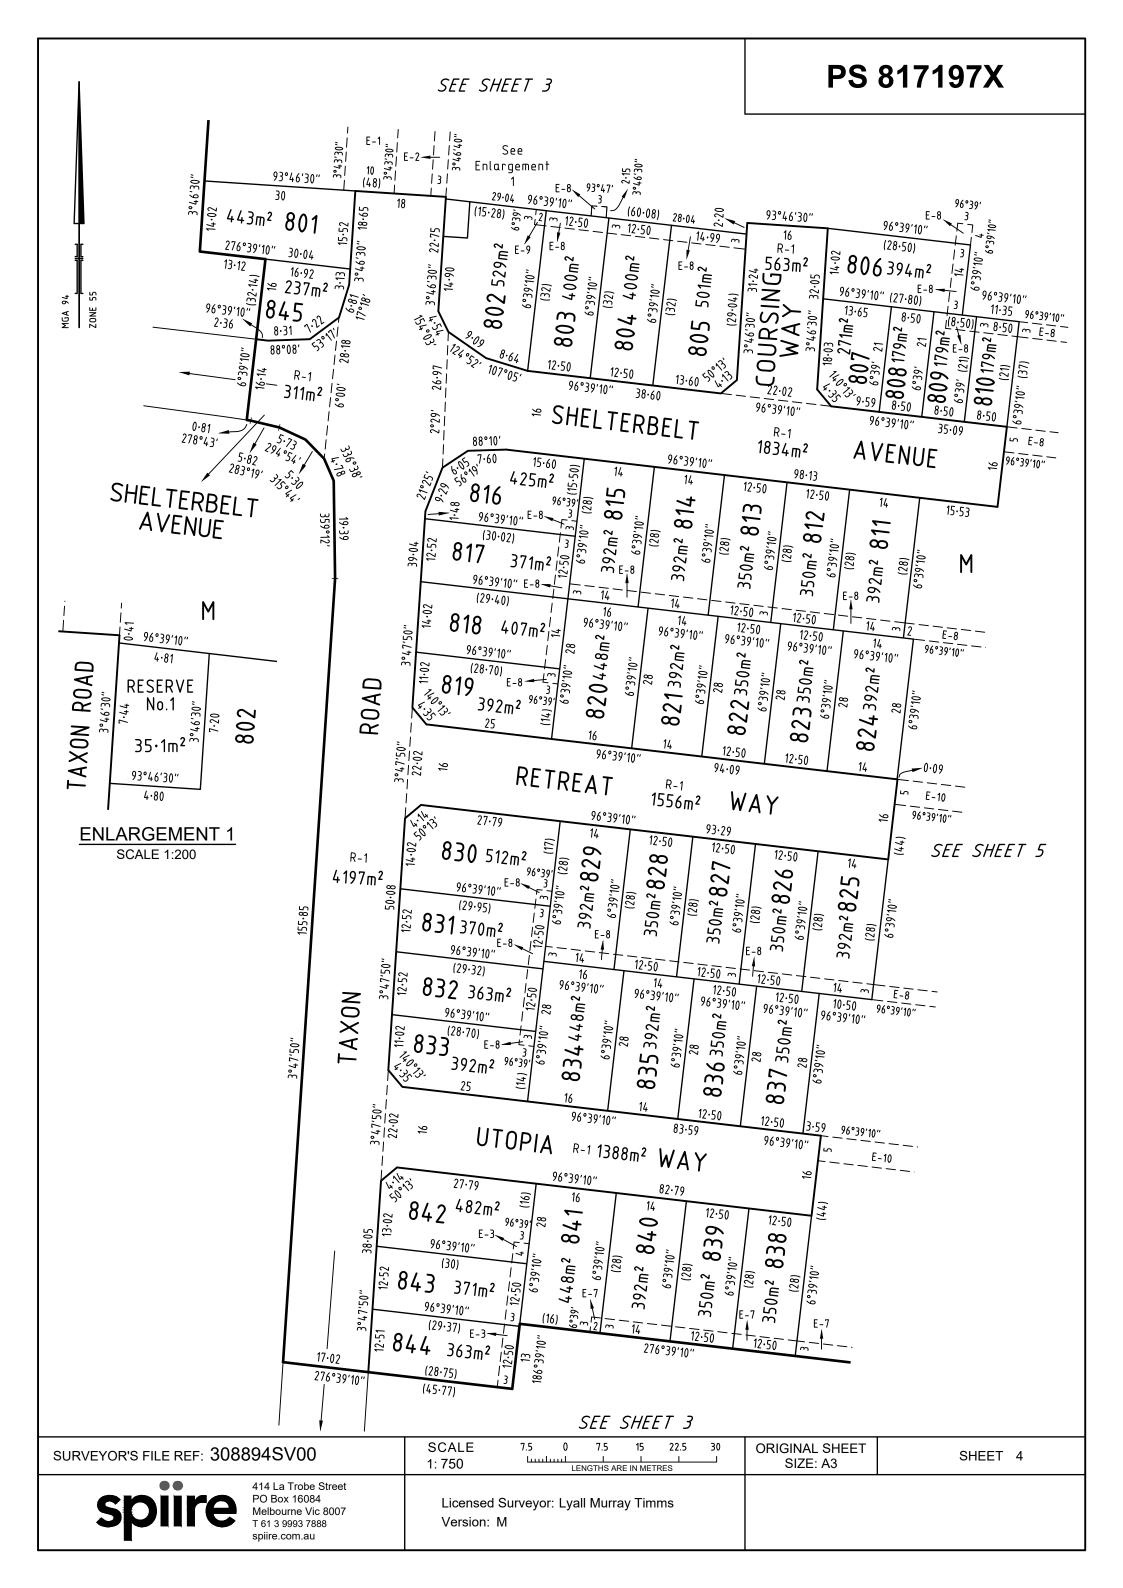

# **PLAN OF SUBDIVISION PS 817197X** EDITION 1 LOCATION OF LAND PARISH: DJERRIWARRH TOWNSHIP: -SECTION: B CROWN ALLOTMENT: 4 (PART) CROWN PORTION: -TITLE REFERENCE: C/T VOL 12380 FOL 874 VOL 12370 FOL 049 VOL 12370 FOL 045 LAST PLAN REFERENCE: LOT AA on PS825781S LOT Q on PS820467B LOT AH on PS820467B POSTAL ADDRESS: TAXON ROAD (at time of subdivision) WEIR VIEWS, VIC, 3338 MGA94 CO-ORDINATES: E: 286 570 ZONE: 55 (of approx centre of land in plan) N: 5 822 210 VESTING OF ROADS AND/OR RESERVES **NOTATIONS IDENTIFIER** COUNCIL / BODY / PERSON Lots 1 to 800, and A to L (all inclusive) have been omitted from this plan. **ROAD R-1** CITY OF MELTON RESERVE No. 1 POWERCOR AUSTRALIA LIMITED Other purpose of this plan: To remove by agreement via Section 6(1)(k) of the Subdivision Act 1988 the following easements that lie within this plan: **NOTATIONS** 1. those parts of easement E-1 created in U850266E that lie within Road R-1 (Taxon Road) and Lot 801. DEPTH LIMITATION: 15.24 metres below the surface applies to all the land in this plan 2. those parts of easement E-7 created in PS817189W that lie within Road R-1 (Taxon Road). SURVEY: 3. the easements E-10 & E-11 created in PS841633S that lie within Road R-1 This plan is based on survey (Taxon Road). This is not a staged subdivision Planning Permit No. PA2015.5000 This survey has been connected to permanent marks Nos. PM 248 & PM 249 (DJERRIWARRA) In Proclaimed Survey Area No. PSA27 **EASEMENT INFORMATION** LEGEND: A - Appurtenant Easement E - Encumbering Easement R - Encumbering Easement (Road) Width Easement Purpose Origin Land Benefited / In Favour of (Metres) Reference SEE SHEET 2 FOR EASEMENT DETAILS AREA OF STAGE - 2.677ha SEVENTH BEND ESTATE - STAGE 8 (45 LOTS) **ORIGINAL SHEET** SHEET 1 OF 7 SURVEYORS FILE REF: 308894SV00 414 La Trobe Street SIZE: A3 PO Box 16084 Melbourne Vic 8007 Licensed Surveyor: Lyall Murray Timms T 61 3 9993 7888 Version: M spiire.com.au