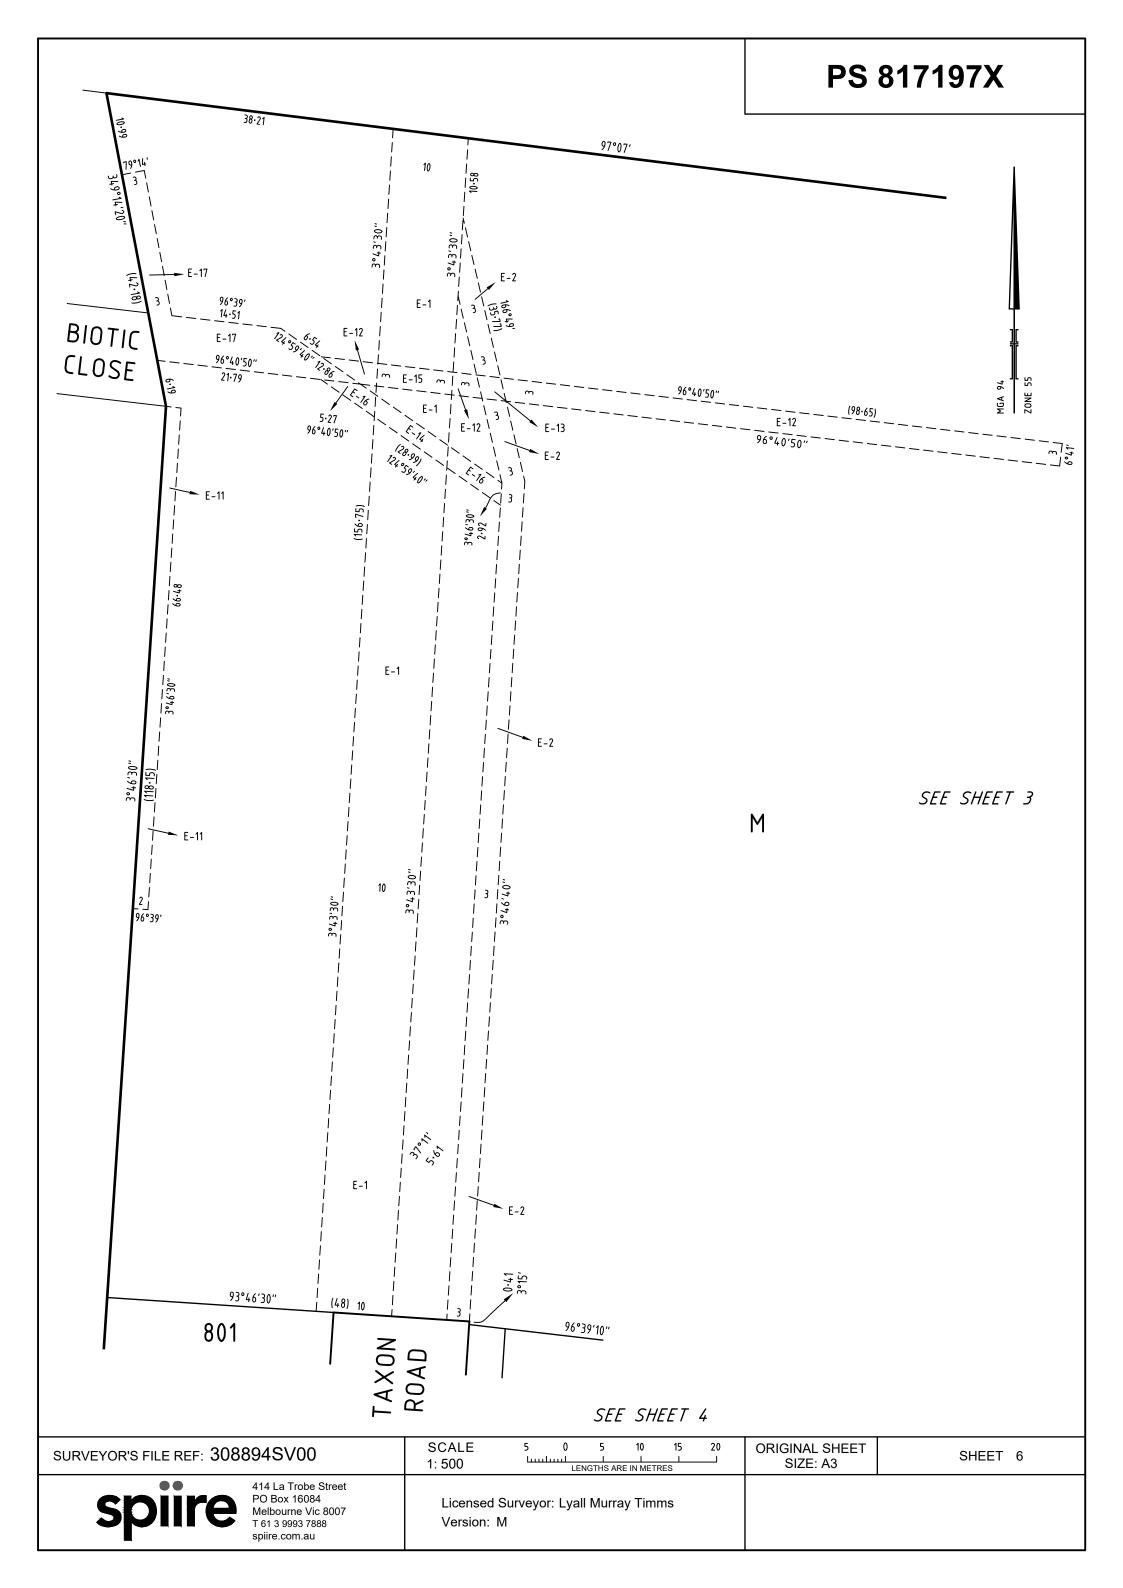

# **PLAN OF SUBDIVISION PS 817197X** EDITION 1 LOCATION OF LAND PARISH: DJERRIWARRH TOWNSHIP: -SECTION: B CROWN ALLOTMENT: 4 (PART) CROWN PORTION: -TITLE REFERENCE: C/T VOL 12380 FOL 874 VOL 12370 FOL 049 VOL 12370 FOL 045 LAST PLAN REFERENCE: LOT AA on PS825781S LOT Q on PS820467B LOT AH on PS820467B POSTAL ADDRESS: TAXON ROAD (at time of subdivision) WEIR VIEWS, VIC, 3338 MGA94 CO-ORDINATES: E: 286 570 ZONE: 55 (of approx centre of land in plan) N: 5 822 210 VESTING OF ROADS AND/OR RESERVES **NOTATIONS IDENTIFIER** COUNCIL / BODY / PERSON Lots 1 to 800, and A to L (all inclusive) have been omitted from this plan. **ROAD R-1** CITY OF MELTON RESERVE No. 1 POWERCOR AUSTRALIA LIMITED Other purpose of this plan: To remove by agreement via Section 6(1)(k) of the Subdivision Act 1988 the following easements that lie within this plan: **NOTATIONS** 1. those parts of easement E-1 created in U850266E that lie within Road R-1 (Taxon Road) and Lot 801. DEPTH LIMITATION: 15.24 metres below the surface applies to all the land in this plan 2. those parts of easement E-7 created in PS817189W that lie within Road R-1 (Taxon Road). SURVEY: 3. the easements E-10 & E-11 created in PS841633S that lie within Road R-1 This plan is based on survey (Taxon Road). This is not a staged subdivision Planning Permit No. PA2015.5000 This survey has been connected to permanent marks Nos. PM 248 & PM 249 (DJERRIWARRA) In Proclaimed Survey Area No. PSA27 **EASEMENT INFORMATION** LEGEND: A - Appurtenant Easement E - Encumbering Easement R - Encumbering Easement (Road) Width Easement Purpose Origin Land Benefited / In Favour of (Metres) Reference SEE SHEET 2 FOR EASEMENT DETAILS AREA OF STAGE - 2.677ha SEVENTH BEND ESTATE - STAGE 8 (45 LOTS) **ORIGINAL SHEET** SHEET 1 OF 7 SURVEYORS FILE REF: 308894SV00 414 La Trobe Street SIZE: A3 PO Box 16084 Melbourne Vic 8007 Licensed Surveyor: Lyall Murray Timms T 61 3 9993 7888 Version: M spiire.com.au