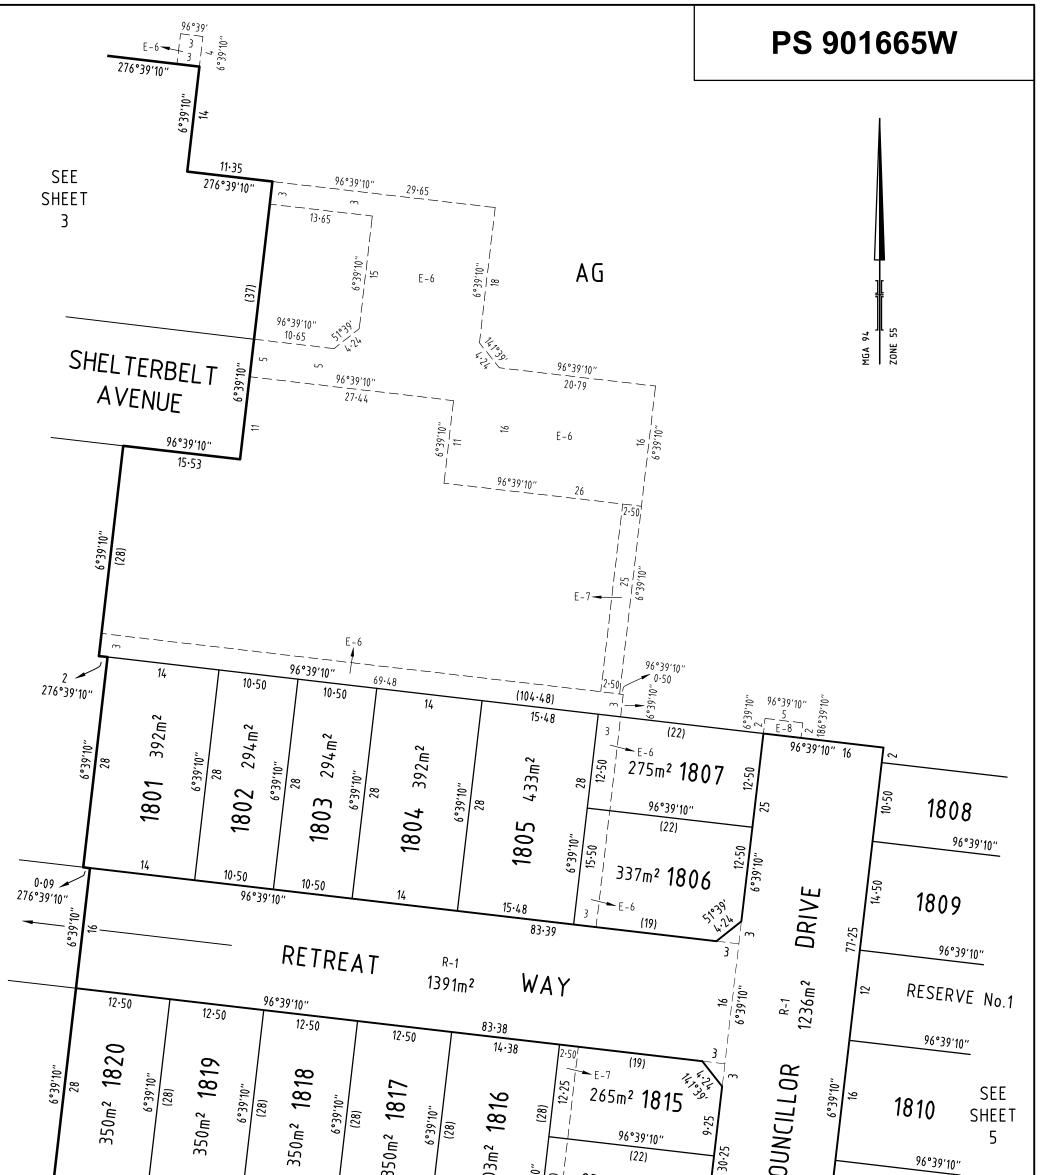

| SURVEYOR                                                                                       | s file ref: 308946SV00 |                                                           |   | ORIGINAL SHEET<br>SIZE: A3 | SHEET 2 |
|------------------------------------------------------------------------------------------------|------------------------|-----------------------------------------------------------|---|----------------------------|---------|
| 414 La Trobe Street<br>PO Box 16084<br>Melbourne Vic 8007<br>T 61 3 9993 7888<br>spiire.com.au |                        | Licensed Surveyor: Christopher Daniel Rodie<br>Version: 1 | e |                            |         |