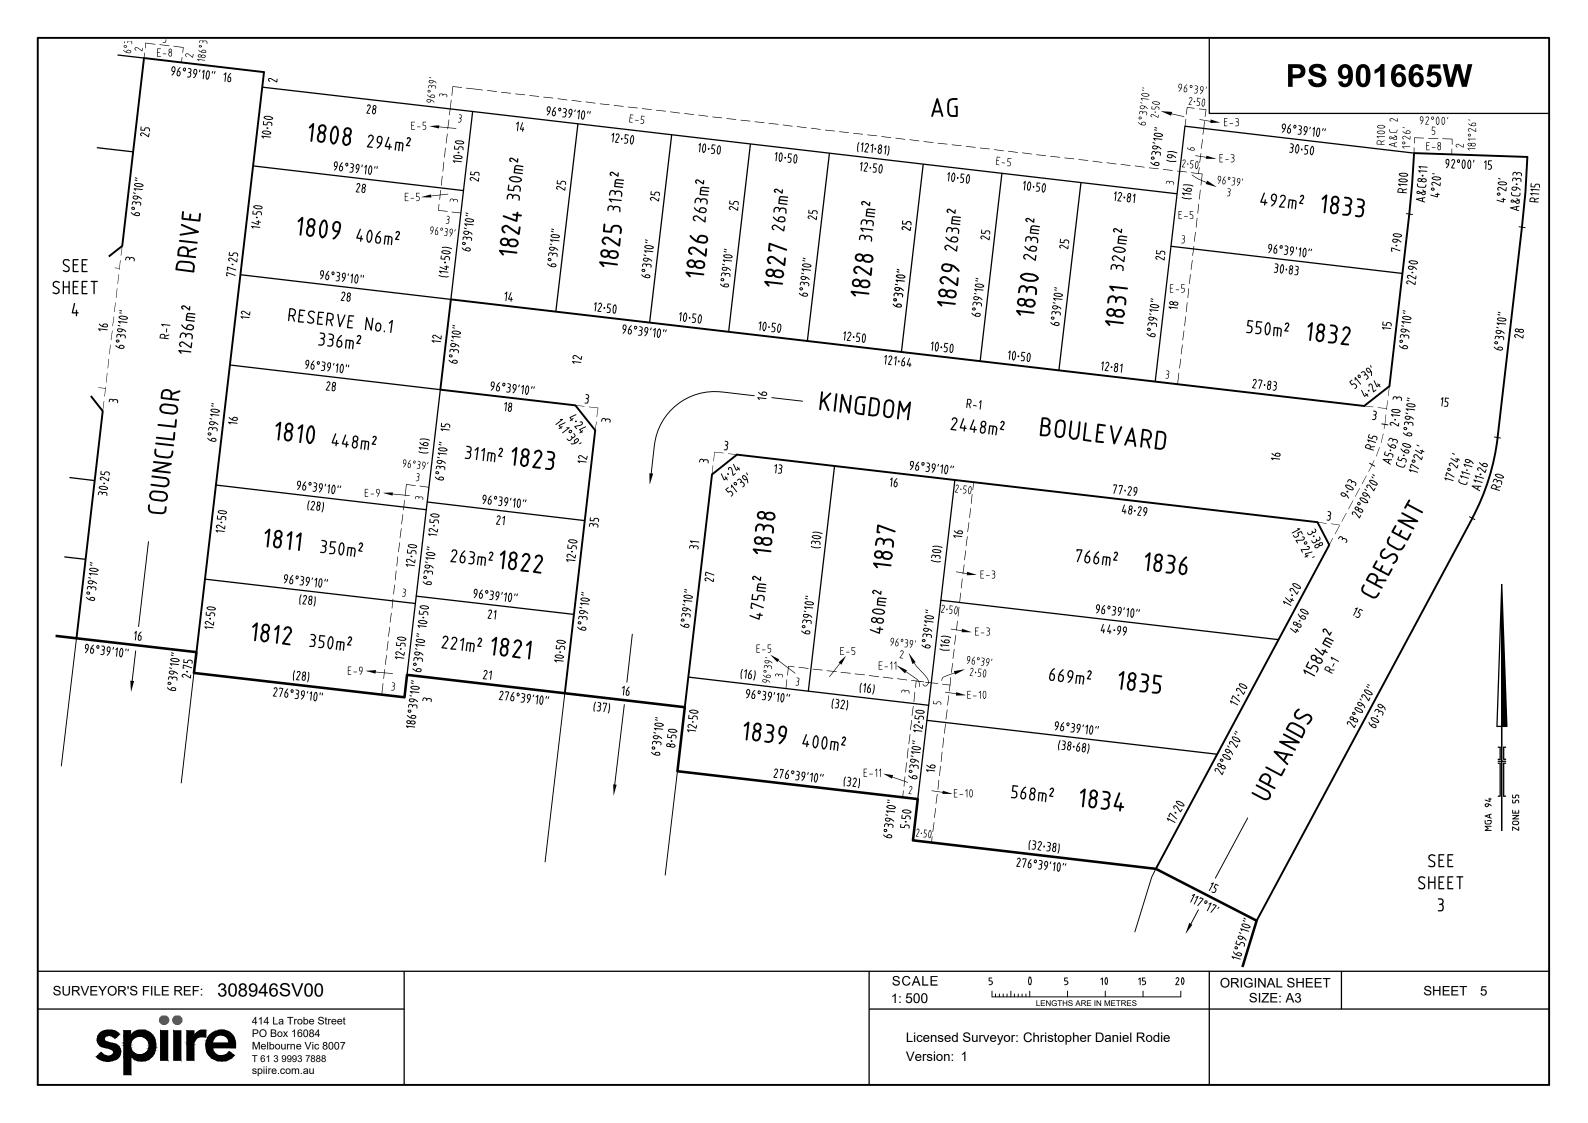

#### Table of Land Burdened and Land Benefited:

| Burdened Lot No. | Benefited Lots   | Burdened Lot No. | Benefited Lots         |
|------------------|------------------|------------------|------------------------|
| 1802             | 1801, 1803       | 1821             | 1811, 1812, 1822       |
| 1803             | 1802, 1804       | 1822             | 1810, 1811, 1821, 1823 |
| 1807             | 1805, 1806       | 1826             | 1825, 1827             |
| 1808             | 1809, 1824       | 1827             | 1826, 1828             |
| 1813             | 1814, 1816       | 1829             | 1828, 1830             |
| 1814             | 1813, 1815, 1816 | 1830             | 1829, 1831             |
| 1815             | 1814, 1816       |                  |                        |

| SURVEYOR'S FILE REF: 308946SV00                                                                       |                                                           | ORIGINAL SHEET<br>SIZE: A3 | SHEET 6 |
|-------------------------------------------------------------------------------------------------------|-----------------------------------------------------------|----------------------------|---------|
| Splire 414 La Trobe Street<br>PO Box 16084<br>Melbourne Vic 8007<br>T 61 3 9993 7888<br>spiire.com.au | Licensed Surveyor: Christopher Daniel Rodie<br>Version: 1 |                            |         |