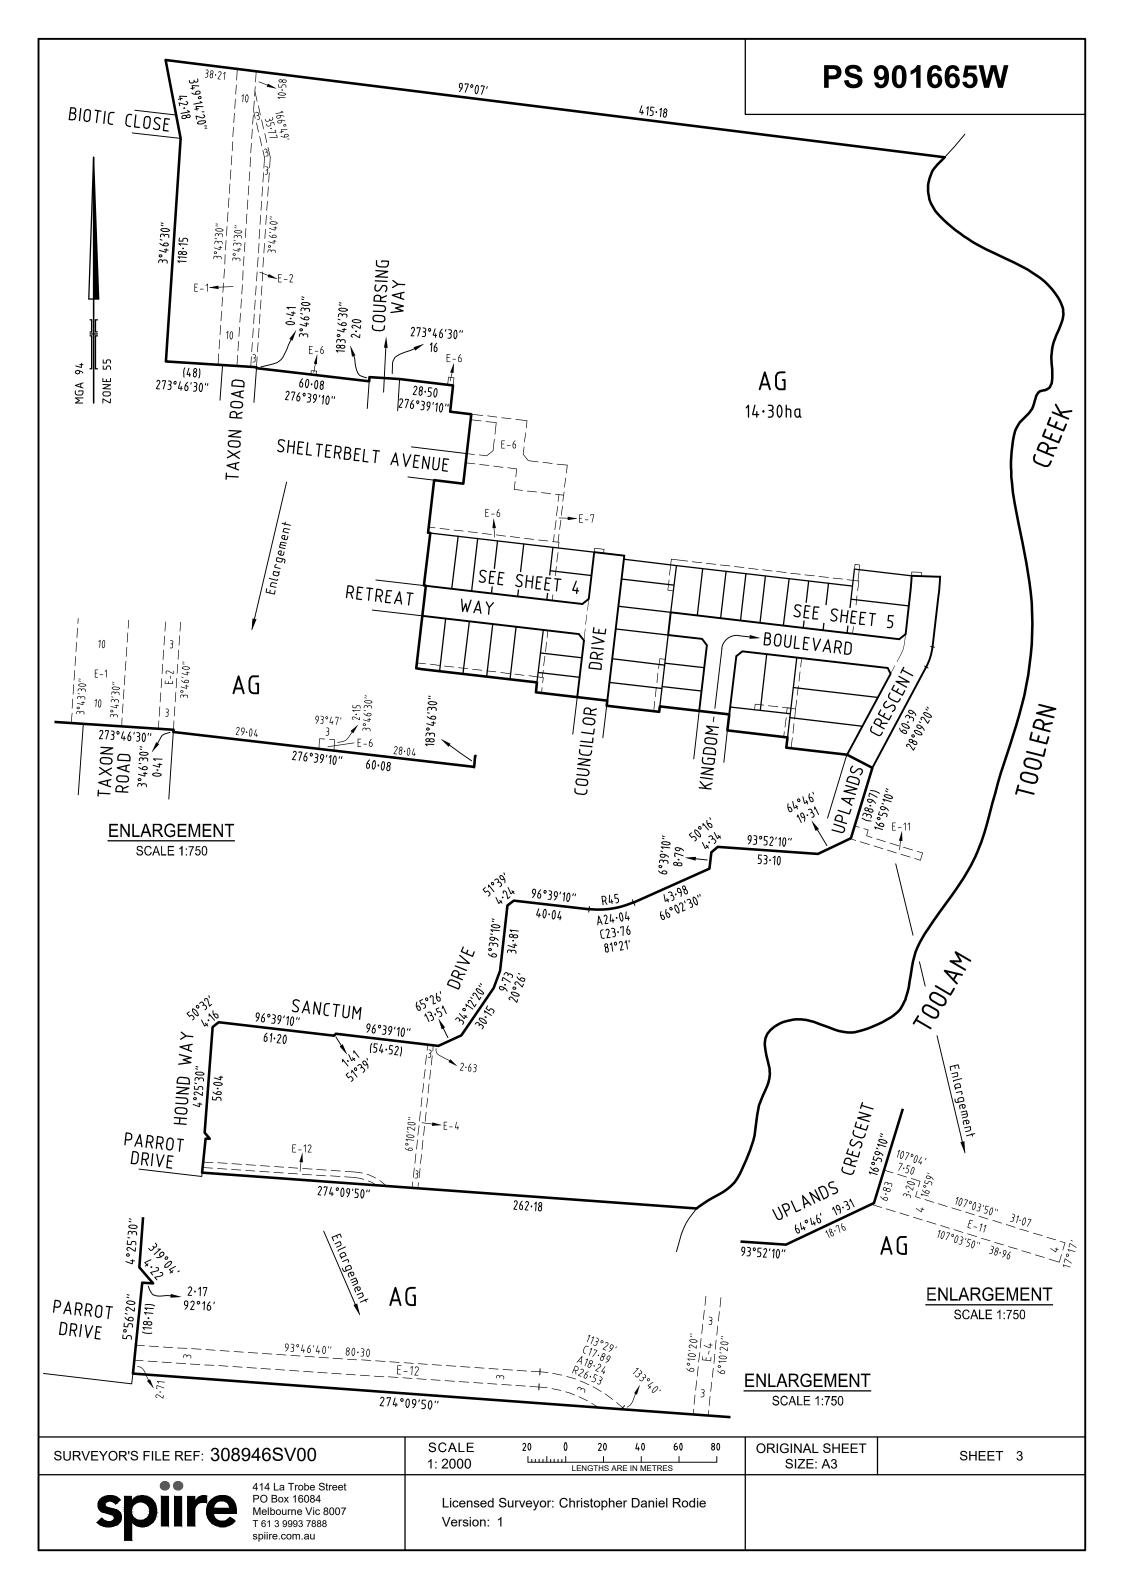

| PLAN OF SUBDIVISION                                                                                                                                                                                                                                                                                                                                                                                                                                                                                                                                         |              |                                                                                                                                                                                                    | EDITION 1                                                                                                                                                                                                                                     | PS                                                                                                                                                                                                    | 901665W                                                                                                                                                                                                                                      |                       |  |
|-------------------------------------------------------------------------------------------------------------------------------------------------------------------------------------------------------------------------------------------------------------------------------------------------------------------------------------------------------------------------------------------------------------------------------------------------------------------------------------------------------------------------------------------------------------|--------------|----------------------------------------------------------------------------------------------------------------------------------------------------------------------------------------------------|-----------------------------------------------------------------------------------------------------------------------------------------------------------------------------------------------------------------------------------------------|-------------------------------------------------------------------------------------------------------------------------------------------------------------------------------------------------------|----------------------------------------------------------------------------------------------------------------------------------------------------------------------------------------------------------------------------------------------|-----------------------|--|
| LOCATION OF LAND<br>PARISH: DJERRIWARRH<br>TOWNSHIP: -<br>SECTION: B<br>CROWN ALLOTMENT: 4 (PART)<br>CROWN PORTION: -<br>TITLE REFERENCE: C/T VOL FOL<br>LAST PLAN REFERENCE: LOT AF on PS 8416278K<br>POSTAL ADDRESS: RETREAT WAY<br>(at time of subdivision) WEIR VIEWS, VIC, 3338<br>MGA94 CO-ORDINATES: E: 286 770 ZONE: 55<br>(of approx centre of land in plan) N: 5 822 180                                                                                                                                                                          |              |                                                                                                                                                                                                    |                                                                                                                                                                                                                                               |                                                                                                                                                                                                       |                                                                                                                                                                                                                                              |                       |  |
| VE                                                                                                                                                                                                                                                                                                                                                                                                                                                                                                                                                          | STING        | OF ROADS AND/OR RE                                                                                                                                                                                 |                                                                                                                                                                                                                                               |                                                                                                                                                                                                       | NOTATIONS                                                                                                                                                                                                                                    |                       |  |
| IDENTIFIER       COUNCIL / BODY / PERSON         ROAD R-1       CITY OF MELTON         RESERVE No. 1       POWERCOR AUSTRALIA LIMITED         NOTATIONS       DEPTH LIMITATION :15.24 metres below the surface applies to all the land in this plan         SURVEY:       This plan is based on survey         STAGING:       This is not a staged subdivision         Planning Permit No. PA2018/6160       This survey has been connected to permanent marks No(s). PM 248 & PM 249 (DJERRIWARRA)         In Proclaimed Survey Area No. PSA27       PSA27 |              |                                                                                                                                                                                                    |                                                                                                                                                                                                                                               | Other purpose of the planTo remove by agreement<br>following easements thatplan1. those parts of ease<br>that lie within Retre2. those parts of ease<br>within Retreat Way                            | <ul> <li>that lie within Retreat Way.</li> <li>2. those parts of easement E-9 (sewerage) created in PS817197X that lie within Retreat Way.</li> <li>3. the easement E-10 (drainage) created on PS817197X that lies within Retreat</li> </ul> |                       |  |
|                                                                                                                                                                                                                                                                                                                                                                                                                                                                                                                                                             |              |                                                                                                                                                                                                    | EASEMEN                                                                                                                                                                                                                                       | TINFORMATION                                                                                                                                                                                          |                                                                                                                                                                                                                                              |                       |  |
| LEGEND: A                                                                                                                                                                                                                                                                                                                                                                                                                                                                                                                                                   | - Appurtenan | t Easement E - Encumbering                                                                                                                                                                         |                                                                                                                                                                                                                                               | mbering Easement (Road)                                                                                                                                                                               |                                                                                                                                                                                                                                              |                       |  |
| Easement<br>Reference<br>E-1<br>E-2<br>E-3<br>E-4<br>E-5<br>E-5<br>E-5<br>E-6<br>E-6<br>E-7<br>E-8<br>E-8<br>E-8<br>E-8                                                                                                                                                                                                                                                                                                                                                                                                                                     | U            | Purpose<br>SEWERAGE<br>SEWERAGE<br>DRAINAGE<br>DRAINAGE<br>SEWERAGE<br>DRAINAGE<br>SEWERAGE<br>SEWERAGE<br>DRAINAGE<br>TER SUPPLY (THROUGH<br>NDERGROUND PIPES)<br>ON AND/OR TRANSMISSION O<br>GAS | Width<br>(Metres)SEE DIAGRAMSEE DIAGRAM | Origin<br>C/E U850266E<br>PS 817189W<br>THIS PLAN<br>PS 825781S<br>THIS PLAN<br>THIS PLAN<br>PS 817197X<br>PS 817197X<br>PS 817197X<br>PS 817197X<br>THIS PLAN<br>THIS PLAN<br>THIS PLAN<br>THIS PLAN | WESTERN REG<br>WESTERN REG<br>CITY WEST W<br>CITY<br>CITY WEST W<br>CITY WEST W<br>CITY WEST W<br>CITY WEST W<br>CITY WEST W                                                                                                                 | efited / In Favour of |  |
| SEVENTH                                                                                                                                                                                                                                                                                                                                                                                                                                                                                                                                                     | I BEND E     | E<br>STATE - STAGE 18 (3                                                                                                                                                                           | 9 LOTS)                                                                                                                                                                                                                                       | TION CONTINUED ON SHEET 2                                                                                                                                                                             | ARE<br>ORIGINAL SHEET                                                                                                                                                                                                                        | A OF STAGE - 2.133ha  |  |
|                                                                                                                                                                                                                                                                                                                                                                                                                                                                                                                                                             |              |                                                                                                                                                                                                    |                                                                                                                                                                                                                                               |                                                                                                                                                                                                       | SIZE: A3                                                                                                                                                                                                                                     | SHEET 1 OF 6          |  |